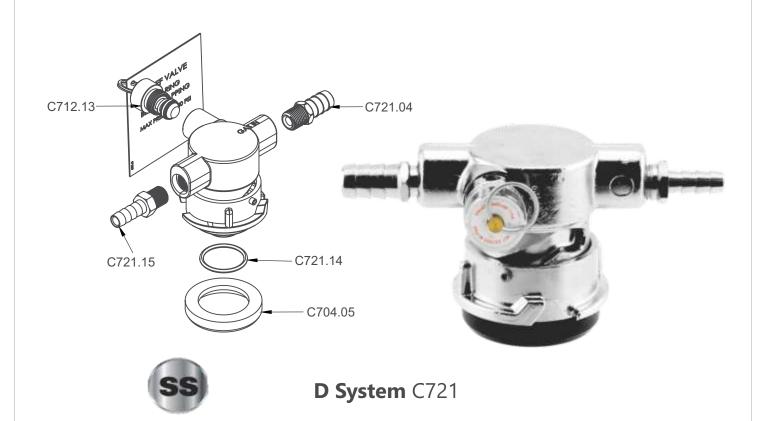

Pressure Relief valve Included For Safety , Releases at 56 – 65 PSI **Specifications:** 

- Low profile design for tight clearance installations.
- Compatible with all domestic brand keg.
- Fits D System keg valves.
- 100% SS Contact

| Product Name           | : Low Profile D System Keg Coupler |
|------------------------|------------------------------------|
| Gas Inlet Connection   | : 5/16" I.D. Gas Hose              |
| Body Material          | : Stainless Steel                  |
| Probe Material         | :304 Stainless Steel               |
| Beer Outlet Connection | :3/16" I.D. Beer Hose              |
| Handle Style           | :Twist                             |
| Height                 | 2-3/16"                            |