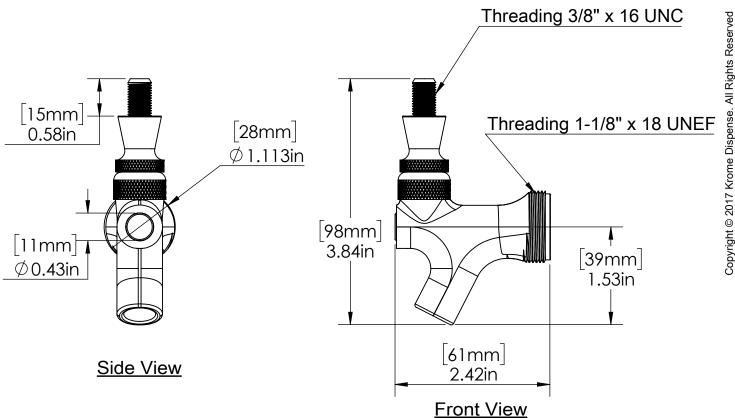

## **Product Dimensions:-**

US & Canada :- +1-678 666 2001 Asia:- +91-9814203010

Krome Dispense reserves the right to make revisions to product specifications without any notice