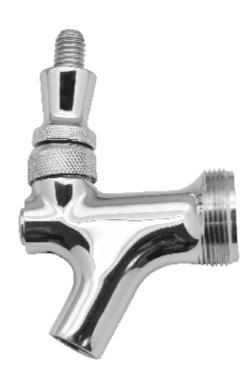

## Standard Beer Faucet with 100% Stainless Steel Contact C008

- · Made of High Quality Stainless for Durability and Relaiblity
- 100% Stainless Steel Contact with Beer to Serve Better Tasting
- · Standard threading compatible with most branded tap handles
- · Designed to dispense a wide variety of beer styles.

C008

Electro Polish