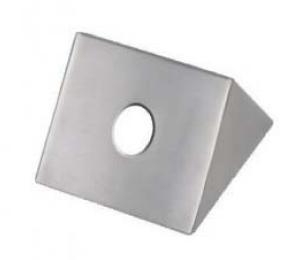

## **Beer Tower Accessories**

Stainless Steel 1-Hole Under Bar Bracket
C030

- Made of High Quality Stainless Steel for Durability & Reliability
- Krome Dispense Stainless Steel 304 Grade Underbar Bracket is Designed to Hold BeerFaucets to the Underside of your Bar.
- Modern Look with Brushed Stainless Finish
- Installing a Bracket Allows you to Mount Up One Faucet.
- Mounting screws Included

C030

**Brushed Stainless** 