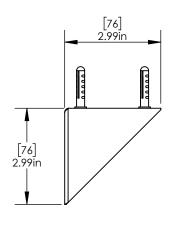

ar Bracket is Designed to Hold BeerFaucets to the Underside of your Bar.
- Modern Look with Brushed Stainless Finish
- Installing a Bracket Allows you to Mount Up One Faucet.
- Mounting screws Included



C030

**Brushed Stainless** 



## Options Available:-

| Part No. | Faucet Holes | Dimensions                | Finish            |
|----------|--------------|---------------------------|-------------------|
| C031     | 2            | 178mm L x 76mm W x 76mm H | Brushed Stainless |
| C032     | 3            | 254mm L x 76mm W x 76mm H | Brushed Stainless |
| C033     | 4            | 330mm L x 76mm W x 76mm H | Brushed Stainless |

<sup>\*</sup>You need to order faucet and shank separately - not included with this bracket

## **Product Dimensions:-**



**Top View** 



**Front View** 



Side View