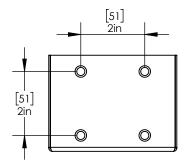

nse Stainless Steel 304 Grade Underbar Bracket is Designed to Hold BeerFaucets to the Underside of your Bar.
- Modern Look with Brushed Stainless Finish
- Installing a Bracket Allows you to Mount Up One Faucet.
- Mounting screws Included



C030

**Brushed Stainless** 



## Options Available:-

| Part No. | Faucet Holes | Dimensions                | Finish            |
|----------|--------------|---------------------------|-------------------|
| C031     | 2            | 178mm L x 76mm W x 76mm H | Brushed Stainless |
| C032     | 3            | 254mm L x 76mm W x 76mm H | Brushed Stainless |
| C033     | 4            | 330mm L x 76mm W x 76mm H | Brushed Stainless |

<sup>\*</sup>You need to order faucet and shank separately - not included with this bracket

## **Product Dimensions:-**



**Top View** 



**Front View** 



Side View