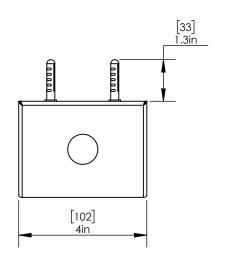

el 304 Grade Underbar Bracket is Designed to Hold BeerFaucets to the Underside of your Bar.
- Modern Look with Brushed Stainless Finish
- Installing a Bracket Allows you to Mount Up One Faucet.
- Mounting screws Included



C030

**Brushed Stainless** 



## Options Available:-

| Part No. | Faucet Holes | Dimensions                | Finish            |
|----------|--------------|---------------------------|-------------------|
| C031     | 2            | 178mm L x 76mm W x 76mm H | Brushed Stainless |
| C032     | 3            | 254mm L x 76mm W x 76mm H | Brushed Stainless |
| C033     | 4            | 330mm L x 76mm W x 76mm H | Brushed Stainless |

<sup>\*</sup>You need to order faucet and shank separately - not included with this bracket

## **Product Dimensions:-**



**Top View** 



**Front View** 



Side View