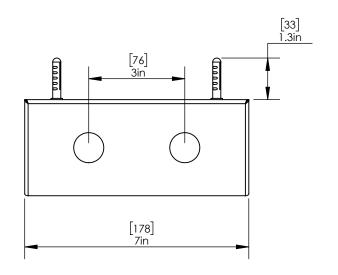

304 Grade Underbar Bracket is Designed to Hold BeerFaucets to the Underside of your Bar.
- Modern Look with Brushed Stainless Finish
- Installing a Bracket Allows you to Mount Up Two Faucets.
- Mounting screws Included.



C031

**Brushed Stainless** 



## Options Available:-

| Part No. | Faucet Holes | Dimensions                | Finish            |
|----------|--------------|---------------------------|-------------------|
| C030     | 1            | 102mm L x 76mm W x 76mm H | Brushed Stainless |
| C032     | 3            | 254mm L x 76mm W x 76mm H | Brushed Stainless |
| C033     | 4            | 330mm L x 76mm W x 76mm H | Brushed Stainless |

<sup>\*</sup>You need to order faucet and shank separately - not included with this bracket

## **Product Dimensions:-**



**Top View** 



**Front View** 



Side View