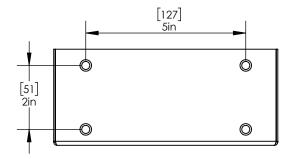

e Stainless Steel 304 Grade Underbar Bracket is Designed to Hold BeerFaucets to the Underside of your Bar.
- Modern Look with Brushed Stainless Finish
- Installing a Bracket Allows you to Mount Up Two Faucets.
- Mounting screws Included.



C031

**Brushed Stainless** 



## Options Available:-

| Part No. | Faucet Holes | Dimensions                | Finish            |
|----------|--------------|---------------------------|-------------------|
| C030     | 1            | 102mm L x 76mm W x 76mm H | Brushed Stainless |
| C032     | 3            | 254mm L x 76mm W x 76mm H | Brushed Stainless |
| C033     | 4            | 330mm L x 76mm W x 76mm H | Brushed Stainless |

<sup>\*</sup>You need to order faucet and shank separately - not included with this bracket

## **Product Dimensions:-**



**Top View** 



**Front View** 



Side View