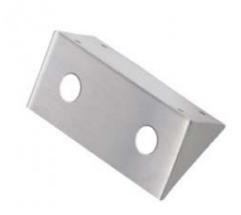

## **Beer Tower Accessories**

Stainless Steel 2-Hole Under Bar Bracket
C031

- Made of High Quality Stainless Steel for Durability & Reliability
- Krome Dispense Stainless Steel 304 Grade Underbar Bracket is Designed to Hold BeerFaucets to the Underside of your Bar.
- Modern Look with Brushed Stainless Finish
- Installing a Bracket Allows you to Mount Up Two Faucets.
- Mounting screws Included.

C031

**Brushed Stainless** 