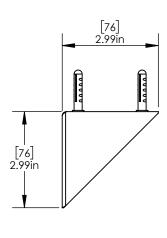

Bracket is Designed to Hold BeerFaucets to the Underside of your Bar.
- Modern Look with Brushed Stainless Finish
- Installing a Bracket Allows you to Mount Up Two Faucets.
- Mounting screws Included.



C031

**Brushed Stainless** 



## Options Available:-

| Part No. | Faucet Holes | Dimensions                | Finish            |
|----------|--------------|---------------------------|-------------------|
| C030     | 1            | 102mm L x 76mm W x 76mm H | Brushed Stainless |
| C032     | 3            | 254mm L x 76mm W x 76mm H | Brushed Stainless |
| C033     | 4            | 330mm L x 76mm W x 76mm H | Brushed Stainless |

<sup>\*</sup>You need to order faucet and shank separately - not included with this bracket

## **Product Dimensions:-**



**Top View** 



**Front View** 



Side View