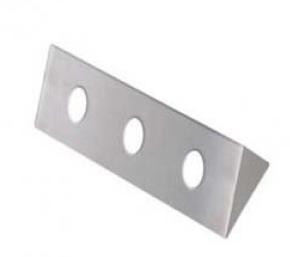

## **Beer Tower Accessories**

Stainless Steel-3 Hole Under Bar Bracket
C032

- Made of High Quality Stainless Steel for Durability & Reliability
- Krome Dispense Stainless Steel 304 Grade Underbar Bracket is Designed to Hold BeerFaucets to the Underside of your Bar.
- Modern Look with Brushed Stainless Finish
- Installing a Bracket Allows you to Mount Up Three Faucets.
- Mounting screws Included.

C032

**Brushed Stainless** 