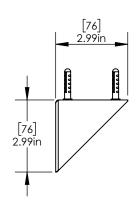

rade Underbar Bracket is Designed to Hold BeerFaucets to the Underside of your Bar.
- Modern Look with Brushed Stainless Finish
- Installing a Bracket Allows you to Mount Up Three Faucets.
- Mounting screws Included.



C032

**Brushed Stainless** 



## Options Available:-

| Part No. | Faucet Holes | Dimensions                | Finish            |
|----------|--------------|---------------------------|-------------------|
| C030     | 1            | 102mm L x 76mm W x 76mm H | Brushed Stainless |
| C031     | 2            | 178mm L x 76mm W x 76mm H | Brushed Stainless |
| C033     | 4            | 330mm L x 76mm W x 76mm H | Brushed Stainless |

<sup>\*</sup>You need to order faucet and shank separately - not included with this bracket

## **Product Dimensions:-**



**Top View** 







Side View