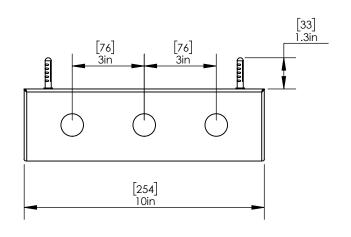

04 Grade Underbar Bracket is Designed to Hold BeerFaucets to the Underside of your Bar.
- Modern Look with Brushed Stainless Finish
- Installing a Bracket Allows you to Mount Up Three Faucets.
- Mounting screws Included.



C032

**Brushed Stainless** 



## Options Available:-

| Part No. | Faucet Holes | Dimensions                | Finish            |
|----------|--------------|---------------------------|-------------------|
| C030     | 1            | 102mm L x 76mm W x 76mm H | Brushed Stainless |
| C031     | 2            | 178mm L x 76mm W x 76mm H | Brushed Stainless |
| C033     | 4            | 330mm L x 76mm W x 76mm H | Brushed Stainless |

<sup>\*</sup>You need to order faucet and shank separately - not included with this bracket

## **Product Dimensions:-**



**Top View** 







Side View