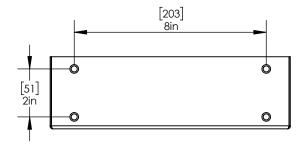

Stainless Steel 304 Grade Underbar Bracket is Designed to Hold BeerFaucets to the Underside of your Bar.
- Modern Look with Brushed Stainless Finish
- Installing a Bracket Allows you to Mount Up Three Faucets.
- Mounting screws Included.



C032

**Brushed Stainless** 



## Options Available:-

| Part No. | Faucet Holes | Dimensions                | Finish            |
|----------|--------------|---------------------------|-------------------|
| C030     | 1            | 102mm L x 76mm W x 76mm H | Brushed Stainless |
| C031     | 2            | 178mm L x 76mm W x 76mm H | Brushed Stainless |
| C033     | 4            | 330mm L x 76mm W x 76mm H | Brushed Stainless |

<sup>\*</sup>You need to order faucet and shank separately - not included with this bracket

## **Product Dimensions:-**



**Top View** 







Side View