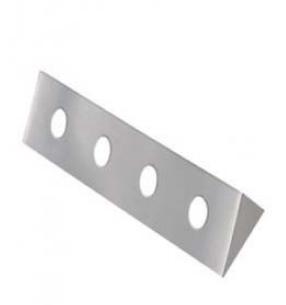

## Beer Tower Accessories

Stainless Steel-4 Hole Under Bar Bracket

- C033
- Made of High Quality Stainless Steel for Durability & Reliability
- Krome Dispense Stainless Steel 304 Grade Underbar Bracket is Designed to Hold BeerFaucets to the Underside of your Bar.
- Modern Look with Brushed Stainless Finish
- Installing a Bracket Allows you to Mount Up Four Faucets.
- Mounting screws Included.