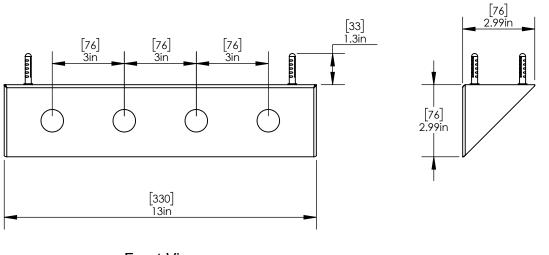

se Stainless Steel 304 Grade Underbar Bracket is Designed to Hold BeerFaucets to the Underside of your Bar.
- Modern Look with Brushed Stainless Finish
- Installing a Bracket Allows you to Mount Up Four Faucets.
- Mounting screws Included.



<u>C033</u>

## **Brushed Stainless**



## Options Available:-

| Part No. | Faucet Holes | Dimensions                | Finish            |
|----------|--------------|---------------------------|-------------------|
| C030     | 1            | 102mm L x 76mm W x 76mm H | Brushed Stainless |
| C031     | 2            | 178mm L x 76mm W x 76mm H | Brushed Stainless |
| C032     | 3            | 254mm L x 76mm W x 76mm H | Brushed Stainless |

\*You need to order faucet and shank separately - not included with this bracket

## Product Dimensions:-







Front View

Side View