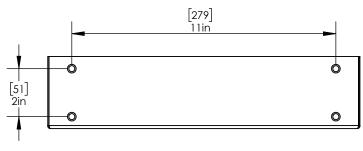

spense Stainless Steel 304 Grade Underbar Bracket is Designed to Hold BeerFaucets to the Underside of your Bar.
- Modern Look with Brushed Stainless Finish
- Installing a Bracket Allows you to Mount Up Four Faucets.
- Mounting screws Included.



<u>C033</u>

## **Brushed Stainless**



## Options Available:-

| Part No. | Faucet Holes | Dimensions                | Finish            |
|----------|--------------|---------------------------|-------------------|
| C030     | 1            | 102mm L x 76mm W x 76mm H | Brushed Stainless |
| C031     | 2            | 178mm L x 76mm W x 76mm H | Brushed Stainless |
| C032     | 3            | 254mm L x 76mm W x 76mm H | Brushed Stainless |

\*You need to order faucet and shank separately - not included with this bracket

## Product Dimensions:-







Front View

Side View