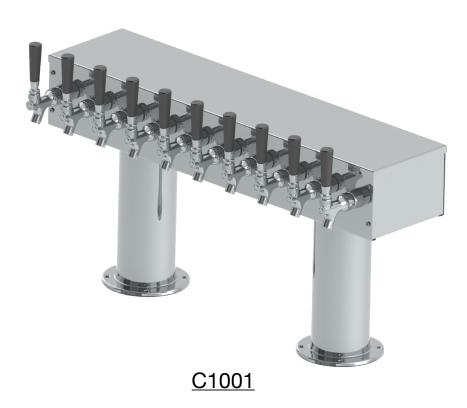

<u>Beer Towers</u> <u>T Tower - 10 Faucets -Double Pedestal - Air Cooled</u>

## C1001

- Made of High Quality Stainless Steel for Durability & Reliablity
- 100% Stainless Steel Contact with Beer to Serve Better Tasting
- Modern Look with Brushed Stainless Finish
- Take Your Pouring To Bold New Heights

**Brushed Stainless** 