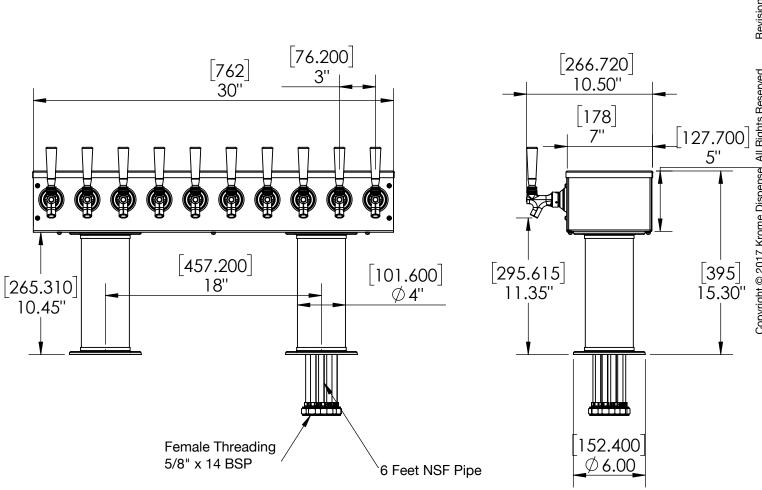

<u>Beer Towers</u> <u>T Tower - 10 Faucets -Double Pedestal - Air Cooled</u>

## C1001

- Made of High Quality Stainless Steel for Durability & Reliablity
- 100% Stainless Steel Contact with Beer to Serve Better Tasting
- Modern Look with Brushed Stainless Finish
- Take Your Pouring To Bold New Heights



**Brushed Stainless** 





## **Specification**

| Part Number | No. of Faucets | Finish            | Cooling System            |
|-------------|----------------|-------------------|---------------------------|
| C1001       | 10             | Brushed Stainless | Air Cooled                |
| C1000       | 10             | Brushed Stainless | Glycol Recirculation Loop |
| C1004       | 10             | Brushed Stainless | Glyco Cold Technology     |

## Product Dimensions:-