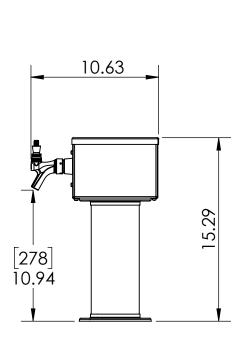

with Brushed Stainless Finish
- Take your pouring to bold new heights



## <u>C1006</u>

## **Brushed Stainless**



US & Canada :- +1-678 666 2001 Asia:- +91-9814203010 Krome Dispense reserves the right to make revisions to product specifications without any notice For most updated specification sheet , go to <u>WWW.kromedispense.com</u>



## **Specification**

| Part Number | No. of Faucets | Finish            | Cooling System            |
|-------------|----------------|-------------------|---------------------------|
| C1006       | 12             | Brushed Stainless | Glyco Cold Technology     |
| C1002       | 12             | Brushed Stainless | Glycol Recirculation Loop |
| C1003       | 12             | Brushed Stainless | Air Cooled                |

## Product Dimensions:-