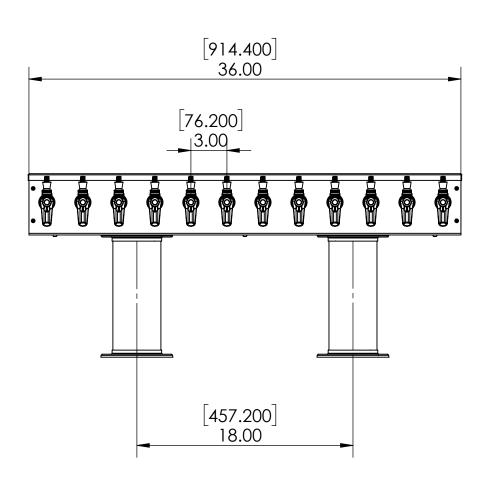

k with Brushed Stainless Finish
- Take your pouring to bold new heights



## <u>C1006</u>

## **Brushed Stainless**



US & Canada :- +1-678 666 2001 Asia:- +91-9814203010 Krome Dispense reserves the right to make revisions to product specifications without any notice For most updated specification sheet , go to <u>WWW.kromedispense.com</u>



## **Specification**

| Part Number | No. of Faucets | Finish            | Cooling System            |
|-------------|----------------|-------------------|---------------------------|
| C1006       | 12             | Brushed Stainless | Glyco Cold Technology     |
| C1002       | 12             | Brushed Stainless | Glycol Recirculation Loop |
| C1003       | 12             | Brushed Stainless | Air Cooled                |

## Product Dimensions:-