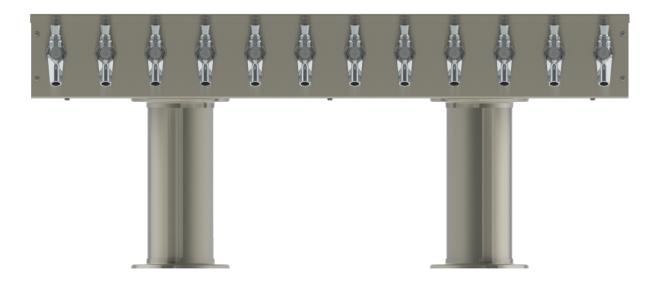

## <u>C1006</u>

## **Brushed Stainless**

US & Canada :- +1-678 666 2001 Asia:- +91-9814203010 Krome Dispense reserves the right to make revisions to product specifications without any notice For most updated specification sheet , go to <u>WWW.kromedispense.com</u>

## **Specification**

| Part Number | No. of Faucets | Finish            | Cooling System            |
|-------------|----------------|-------------------|---------------------------|
| C1006       | 12             | Brushed Stainless | Glyco Cold Technology     |
| C1002       | 12             | Brushed Stainless | Glycol Recirculation Loop |
| C1003       | 12             | Brushed Stainless | Air Cooled                |