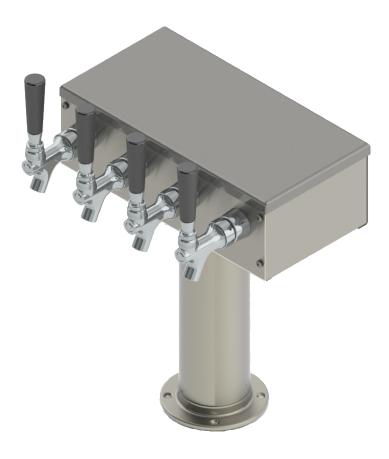

Copyright © 2017 Krome Dispense. All Rights Reserved

- Made of High Quality Stainless Steel for Durability & Reliablity
- 5' NSF Approved PVC Clear Tube
- Modern Look with Brushed Stainless Finish
- Take Your Pouring To Bold New Heights

C1017

**Brushed Stainless** 

US & Canada :- +1-678 666 2001

Asia:- +91-9814203010

| Part Number | No. of Faucets | Finish            | Cooling System            |
|-------------|----------------|-------------------|---------------------------|
| C1017       | 4              | Brushed Stainless | Air Cooled                |
| C957        | 4              | Brushed Stainless | Glycol Recirculation Loop |
| C510        | 4              | SS Polished       | Air Cooled                |