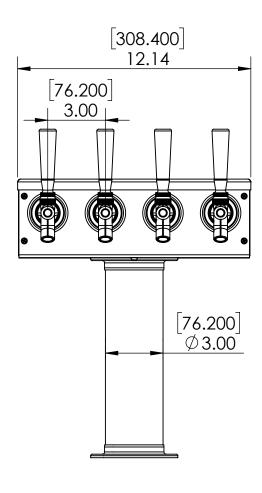

Copyright © 2017 Krome Dispense. All Rights Reserved

- Made of High Quality Stainless Steel for Durability & Reliablity
- 5' NSF Approved PVC Clear Tube
- Modern Look with Brushed Stainless Finish
- Take Your Pouring To Bold New Heights



C1017

**Brushed Stainless** 



US & Canada :- +1-678 666 2001

Asia:- +91-9814203010



| Part Number | No. of Faucets | Finish            | Cooling System            |
|-------------|----------------|-------------------|---------------------------|
| C1017       | 4              | Brushed Stainless | Air Cooled                |
| C957        | 4              | Brushed Stainless | Glycol Recirculation Loop |
| C510        | 4              | SS Polished       | Air Cooled                |

## **Product Dimensions:-**