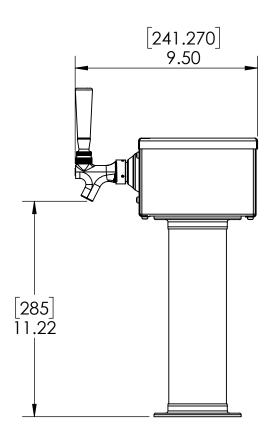

Copyright © 2017 Krome Dispense. All Rights Reserved

- Made of High Quality Stainless Steel for Durability & Reliablity
- 5' NSF Approved PVC Clear Tube
- Modern Look with Brushed Stainless Finish
- Take Your Pouring To Bold New Heights



C1017

**Brushed Stainless** 



US & Canada :- +1-678 666 2001

Asia:- +91-9814203010



| Part Number | No. of Faucets | Finish            | Cooling System            |
|-------------|----------------|-------------------|---------------------------|
| C1017       | 4              | Brushed Stainless | Air Cooled                |
| C957        | 4              | Brushed Stainless | Glycol Recirculation Loop |
| C510        | 4              | SS Polished       | Air Cooled                |

## **Product Dimensions:-**