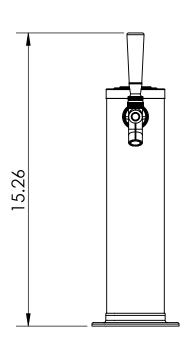

- Made of High Quality Stainless Steel for Durability & Reliablity
- 5' NSF Approved PVC Clear Tube
- Modern Look with SS Polished Finish
- Take your pouring to bold new heights



C1025

SS Polished





Asia:- +91-9814203010



## **Specification**

| Part No | No. of Faucets | Finish              | Cooling System        | Length |
|---------|----------------|---------------------|-----------------------|--------|
| C1025   | 1              | SS Polished         | Air Cooled            | 16"    |
| C273    | 1              | SS Polished         | Air Cooled            | 12"    |
| C569    | 1              | SS Polished         | Glyco Cold Technology | 12"    |
| C174    | 1              | Vibrant Gold Finish | Air Cooled            | 14"    |

## **Product Dimensions:-**