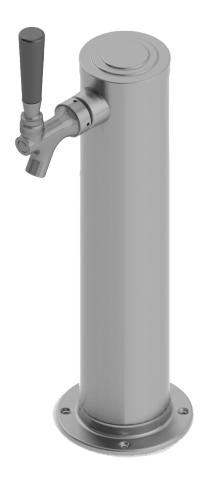

- Made of High Quality Stainless Steel for Durability & Reliablity
- 5' NSF Approved PVC Clear Tube
- Modern Look with SS Polished Finish
- Take your pouring to bold new heights

C1025

SS Polished

Asia:- +91-9814203010

## **Specification**

| Part No | No. of Faucets | Finish              | Cooling System        | Length |
|---------|----------------|---------------------|-----------------------|--------|
| C1025   | 1              | SS Polished         | Air Cooled            | 16"    |
| C273    | 1              | SS Polished         | Air Cooled            | 12"    |
| C569    | 1              | SS Polished         | Glyco Cold Technology | 12"    |
| C174    | 1              | Vibrant Gold Finish | Air Cooled            | 14"    |