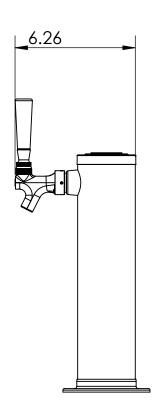

- Made of High Quality Stainless Steel for Durability & Reliablity
- 5' NSF Approved PVC Clear Tube
- Modern Look with SS Polished Finish
- Take your pouring to bold new heights



C1025

SS Polished





Asia:- +91-9814203010



## **Specification**

| Part No | No. of Faucets | Finish              | Cooling System        | Length |
|---------|----------------|---------------------|-----------------------|--------|
| C1025   | 1              | SS Polished         | Air Cooled            | 16"    |
| C273    | 1              | SS Polished         | Air Cooled            | 12"    |
| C569    | 1              | SS Polished         | Glyco Cold Technology | 12"    |
| C174    | 1              | Vibrant Gold Finish | Air Cooled            | 14"    |

## **Product Dimensions:-**