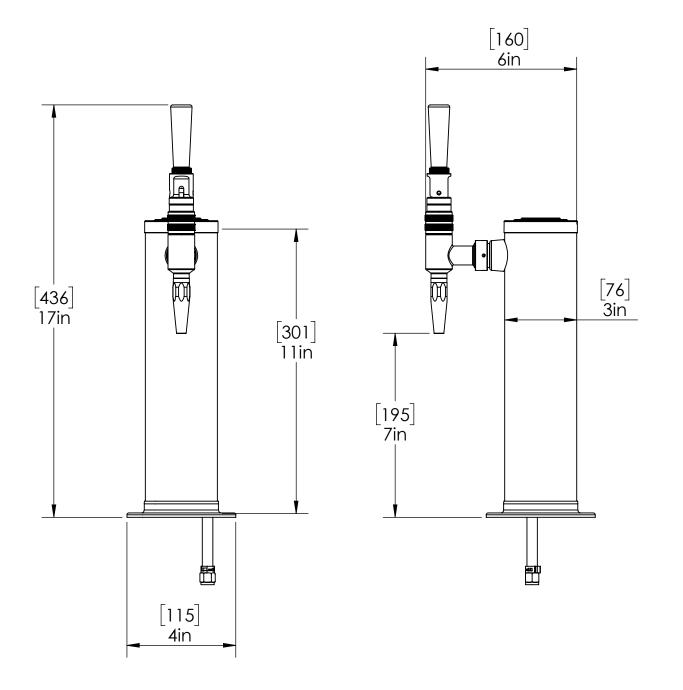

## Cold Brew Tower - 1 Faucet w/ 100% SS Contact - Air Cooled C1029

- Stout faucets give a smoother and creamier pour
- SS finish tower, that can not be easily chipped
- This draft system restricts the contact of coffee with air so that your coffee stays fresh for a longer period of time
- Mounting hardware included
- Tap handles included for both the taps



C1029

SS Polished







Asia:- +91-9814203010



| Part No | Faucet              | Finish      | Cooling System |
|---------|---------------------|-------------|----------------|
| C1029   | 1 (100% SS Contact) | SS Polished | Air Cooled     |
| C1014   | 1                   | SS Polished | Air Cooled     |

## **Product Dimensions:-**