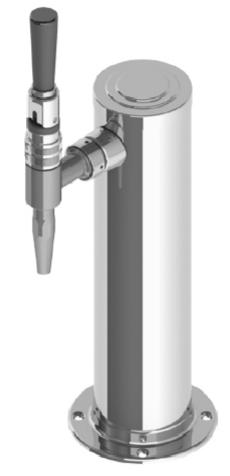

## Cold Brew Tower - 1 Faucet w/ 100% SS Contact - Air Cooled C1029

- Stout faucets give a smoother and creamier pour
- SS finish tower, that can not be easily chipped
- This draft system restricts the contact of coffee with air so that your coffee stays fresh for a longer period of time
- Mounting hardware included
- Tap handles included for both the taps

C1029

SS Polished

Asia:- +91-9814203010

| Part No | Faucet              | Finish      | Cooling System |
|---------|---------------------|-------------|----------------|
| C1029   | 1 (100% SS Contact) | SS Polished | Air Cooled     |
| C1014   | 1                   | SS Polished | Air Cooled     |