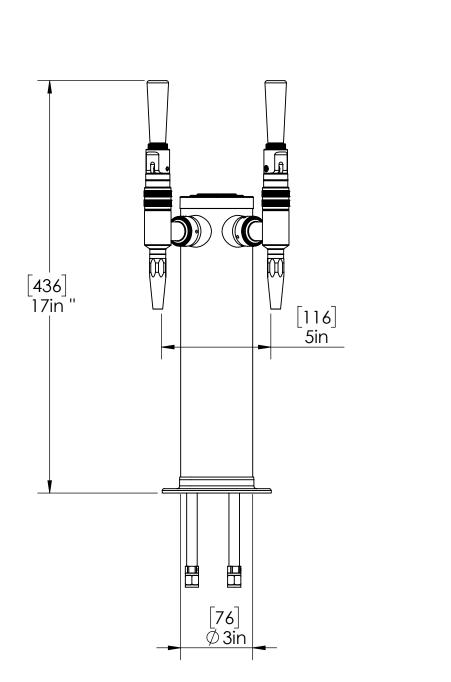

## **Product Dimensions:-**

Copyright © 2017 Krome Dispense. All Rights Reserved

US & Canada :- +1-678 666 2001

Asia:- +91-9814203010

Krome Dispense reserves the right to make revisions to product specifications without any notice For most updated specification sheet , go to  $\underline{www.kromedispense.com}$ 