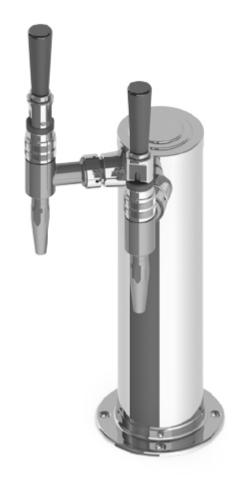

## Coffee Dispensing Tower

## Cold Brew Tower-2 Faucets w/ 100% SS Contact - Air Cooled

- Stout faucets give a smoother and creamier pour
- SS finish tower, that can not be easily chipped
- This draft system restricts the contact of coffee with air so that your coffee stays fresh for a longer period of time
- Mounting hardware included
- Tap handles included for both the taps

## Specifications:-

| Part No | Faucets             | Finish      | Cooling System |
|---------|---------------------|-------------|----------------|
| C1030   | 2 (100% SS Contact) | SS Polished | Air Cooled     |
| C1013   | 2                   | SS Polished | Air Cooled     |