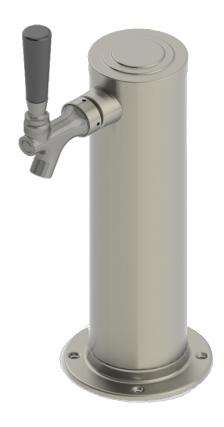

## 3" Column Tower-1Faucets with 100% SS contact -Air Cooled C1031

- Made of High Quality Stainless Steel for Durability & Reliablity
- 100% Stainless Steel Contact with Beer to Serve Better Tasting
- Modern Look with Brushed Stainless Finish
- Take Your Pouring To Bold New Heights

C1031
Brushed Stainless

Asia:- +91-9814203010