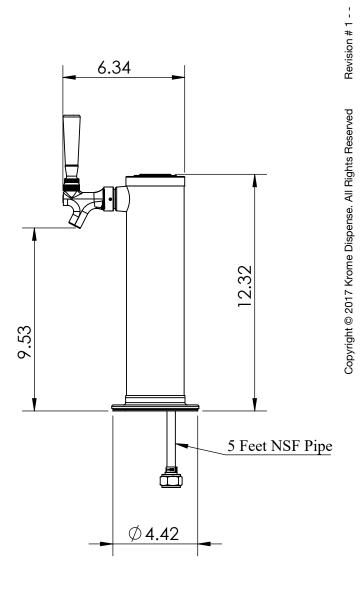

## 3" Column Tower-1Faucets with 100% SS contact -Air Cooled C1031

- Made of High Quality Stainless Steel for Durability & Reliablity
- 100% Stainless Steel Contact with Beer to Serve Better Tasting
- Modern Look with Brushed Stainless Finish
- Take Your Pouring To Bold New Heights



C1031
Brushed Stainless





Asia:- +91-9814203010



## **Specification**

| Part Number | No. of Faucets | Finish            | Cooling System |
|-------------|----------------|-------------------|----------------|
| C1031       | 1              | Brushed Stainless | Air Cooled     |
| C173        | 1              | SS Polished       | Air Cooled     |

## **Product Dimensions:-**