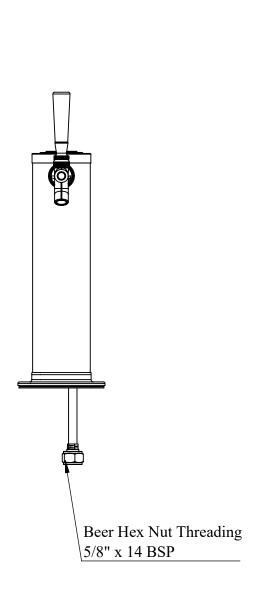

## 3" Column Tower-1Faucets with 100% SS contact -Air Cooled C1031

- Made of High Quality Stainless Steel for Durability & Reliablity
- 100% Stainless Steel Contact with Beer to Serve Better Tasting
- Modern Look with Brushed Stainless Finish
- Take Your Pouring To Bold New Heights



C1031
Brushed Stainless





Asia:- +91-9814203010



## **Specification**

| Part Number | No. of Faucets | Finish            | Cooling System |
|-------------|----------------|-------------------|----------------|
| C1031       | 1              | Brushed Stainless | Air Cooled     |
| C173        | 1              | SS Polished       | Air Cooled     |

## **Product Dimensions:-**