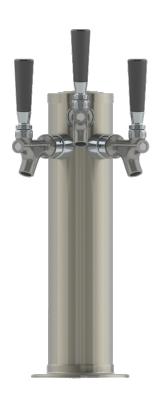

3" Column Tower-3 Faucets with 100% SS Contact-Air Cooled C1033

- Made of High Quality Stainless Steel for Durability & Reliablity
- 100% Stainless Steel Contact with Beer to Serve Better Tasting
- Modern Look with Brushed Stainless Finish
- Take Your Pouring To Bold New Heights

## **Specification**

| Part Number | No. of Faucets | Finish            | Cooling System |
|-------------|----------------|-------------------|----------------|
| C1033       | 3              | Brushed Stainless | Air Cooled     |