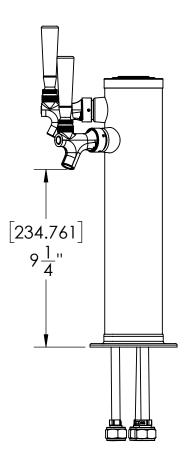

3" Column Tower-3 Faucets with 100% SS Contact-Air Cooled C1033

- Made of High Quality Stainless Steel for Durability & Reliablity
- 100% Stainless Steel Contact with Beer to Serve Better Tasting
- Modern Look with Brushed Stainless Finish
- Take Your Pouring To Bold New Heights



C1033 **Brushed Stainless** 





Asia:- +91-9814203010



For most updated specification sheet , go to <a href="https://www.kromedispense.com">www.kromedispense.com</a>

## **Specification**

| Part Number | No. of Faucets | Finish            | Cooling System |
|-------------|----------------|-------------------|----------------|
| C1033       | 3              | Brushed Stainless | Air Cooled     |

## **Product Dimensions:-**





2/2