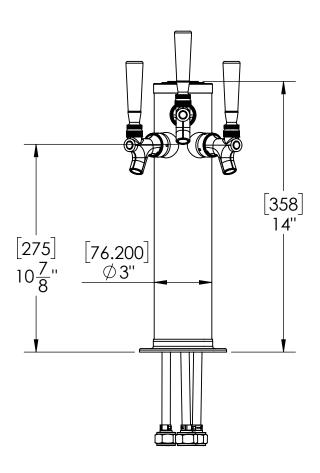

3" Column Tower-3 Faucets with 100% SS Contact-Air Cooled C1033

- Made of High Quality Stainless Steel for Durability & Reliablity
- 100% Stainless Steel Contact with Beer to Serve Better Tasting
- Modern Look with Brushed Stainless Finish
- Take Your Pouring To Bold New Heights



C1033 **Brushed Stainless** 





Asia:- +91-9814203010



For most updated specification sheet , go to <a href="https://www.kromedispense.com">www.kromedispense.com</a>

## **Specification**

| Part Number | No. of Faucets | Finish            | Cooling System |
|-------------|----------------|-------------------|----------------|
| C1033       | 3              | Brushed Stainless | Air Cooled     |

## **Product Dimensions:-**





2/2