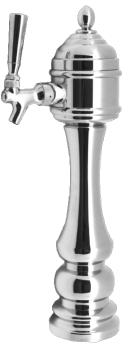

## Beer Towers Epic Tower - 1 Faucet - Air Cooled C1042

- Made of High Quality Stainless Steel for Durability & Reliablity
- 5' NSF Approved PVC Clear Tube
- Modern Look with Chrome Plated Finish
- Take Your Pouring To Bold New Heights

<u>C1042</u>

Chrome Plated

## **Specification**

| Part Number | No. of Faucets | Finish              | Cooling System        |
|-------------|----------------|---------------------|-----------------------|
| C1042       | 1              | Chrome Plated Brass | Air Cooled            |
| C1043       | 1              | Vibrant Gold Finish | Air Cooled            |
| C1044       | 1              | Chrome Plated Brass | Glyco Cold Technology |
| C1045       | 1              | Vibrant Gold Finish | Glyco Cold Technology |