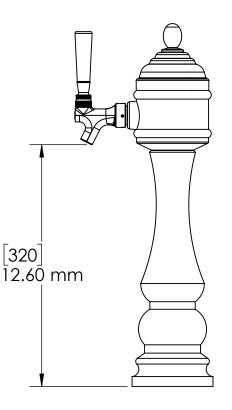

## Beer Towers Epic Tower - 1 Faucet - Air Cooled C1042

- Made of High Quality Stainless Steel for Durability & Reliablity
- 5' NSF Approved PVC Clear Tube
- Modern Look with Chrome Plated Finish
- Take Your Pouring To Bold New Heights



<u>C1042</u>

Chrome Plated





## **Specification**

| Part Number | No. of Faucets | Finish              | Cooling System        |
|-------------|----------------|---------------------|-----------------------|
| C1042       | 1              | Chrome Plated Brass | Air Cooled            |
| C1043       | 1              | Vibrant Gold Finish | Air Cooled            |
| C1044       | 1              | Chrome Plated Brass | Glyco Cold Technology |
| C1045       | 1              | Vibrant Gold Finish | Glyco Cold Technology |

## Product Dimensions:-