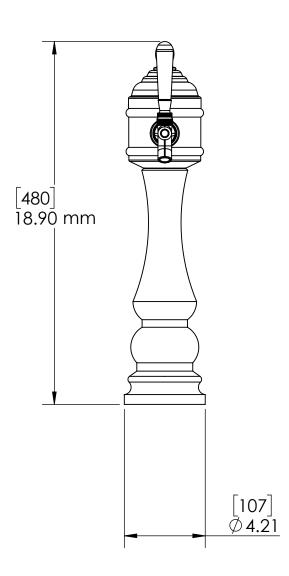

## Beer Towers Epic Tower - 1 Faucet - Air Cooled C1042

- Made of High Quality Stainless Steel for Durability & Reliablity
- 5' NSF Approved PVC Clear Tube
- Modern Look with Chrome Plated Finish
- Take Your Pouring To Bold New Heights



<u>C1042</u>

Chrome Plated





## **Specification**

| Part Number | No. of Faucets | Finish              | Cooling System        |
|-------------|----------------|---------------------|-----------------------|
| C1042       | 1              | Chrome Plated Brass | Air Cooled            |
| C1043       | 1              | Vibrant Gold Finish | Air Cooled            |
| C1044       | 1              | Chrome Plated Brass | Glyco Cold Technology |
| C1045       | 1              | Vibrant Gold Finish | Glyco Cold Technology |

## Product Dimensions:-