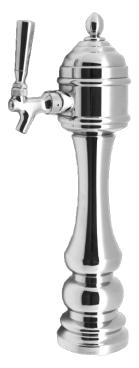

Epic Tower - 1 Faucet -Glyco Cold Technology C1044

- Made of High Quality Brass for Durability & Reliablity
- 100% Stainless Steel Contact with Beer to Serve Better Tasting
- Modern Look with Chrome Finish
- Take your pouring to bold new heights

C1044

**Chrome Plated** 