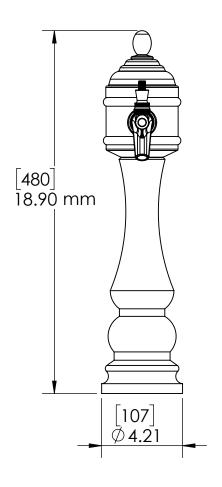

1 Faucet -Glyco Cold Technology C1044

- Made of High Quality Brass for Durability & Reliablity
- 100% Stainless Steel Contact with Beer to Serve Better Tasting
- Modern Look with Chrome Finish
- Take your pouring to bold new heights



C1044

**Chrome Plated** 











## **Specification**

| Part Number | No. of Faucets | Finish              | Cooling System        |
|-------------|----------------|---------------------|-----------------------|
| C1044       | 1              | Chrome Plated Brass | Glyco Cold Technology |
| C1043       | 1              | Vibrant Gold Finish | Air Cooled            |
| C1042       | 1              | Chrome Plated Brass | Air Cooled            |
| C1045       | 1              | Vibrant Gold Finish | Glyco Cold Technology |

## **Product Dimensions:-**