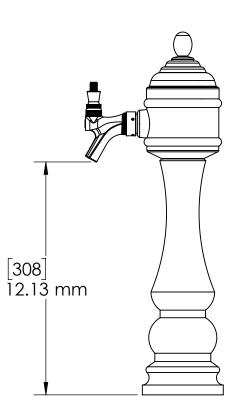

Faucet -Glyco Cold Technology C1044

- Made of High Quality Brass for Durability & Reliablity
- 100% Stainless Steel Contact with Beer to Serve Better Tasting
- Modern Look with Chrome Finish
- Take your pouring to bold new heights



C1044

**Chrome Plated** 











## **Specification**

| Part Number | No. of Faucets | Finish              | Cooling System        |
|-------------|----------------|---------------------|-----------------------|
| C1044       | 1              | Chrome Plated Brass | Glyco Cold Technology |
| C1043       | 1              | Vibrant Gold Finish | Air Cooled            |
| C1042       | 1              | Chrome Plated Brass | Air Cooled            |
| C1045       | 1              | Vibrant Gold Finish | Glyco Cold Technology |

## **Product Dimensions:-**