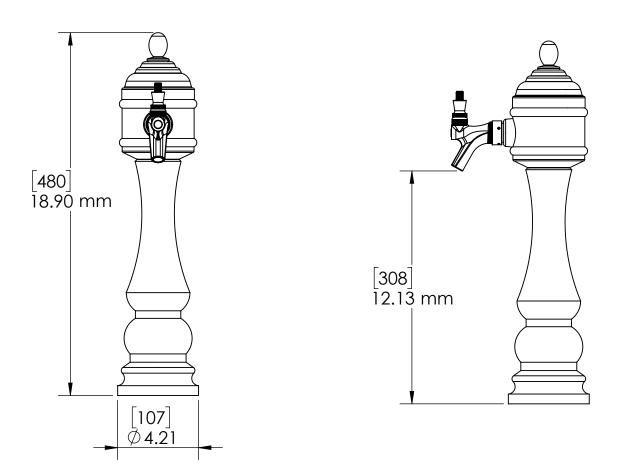

ish
- Take your pouring to bold new heights



PVD



US & Canada :- +1-678 666 2001 Asia:- +91-9814203010 Krome Dispense reserves the right to make revisions to product specifications without any notice For most updated specification sheet , go to <u>WWW.kromedispense.com</u>



## **Specification**

| Part Number | No. of Faucets | Finish              | Cooling System        |
|-------------|----------------|---------------------|-----------------------|
| C1045       | 1              | Vibrant Gold Finish | Glyco Cold Technology |
| C1044       | 1              | Chrome Plated Brass | Glyco Cold Technology |
| C1043       | 1              | Vibrant Gold Finish | Air Cooled            |
| C1042       | 1              | Chrome Plated Brass | Air Cooled            |

Product Dimensions:-