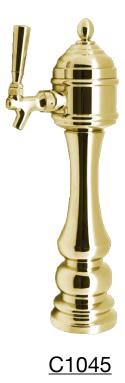

Epic Tower - 1 Faucet -Glyco Cold Technology C1045

- Made of High Quality Brass for Durability & Reliablity
- 100% Stainless Steel Contact with Beer to Serve Better Tasting
- Modern Look with Vibrant Gold Finish
- Take your pouring to bold new heights

## **Specification**

| Part Number | No. of Faucets | Finish              | Cooling System        |
|-------------|----------------|---------------------|-----------------------|
| C1045       | 1              | Vibrant Gold Finish | Glyco Cold Technology |
| C1044       | 1              | Chrome Plated Brass | Glyco Cold Technology |
| C1043       | 1              | Vibrant Gold Finish | Air Cooled            |
| C1042       | 1              | Chrome Plated Brass | Air Cooled            |