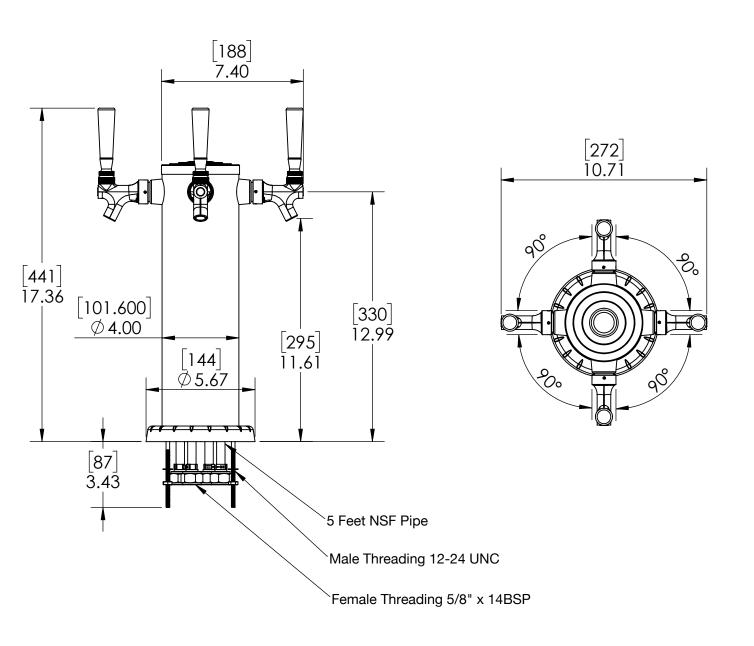

ir Cooled C1069

- Made of High Quality Stainless Steel for Durability & Reliablity
- 5' NSF Approved PVC Clear Tube
- Modern Look with SS Polished Finish
- Take Your Pouring To Bold New Heights



C1069

SS Polished





| Part Number | No. of Faucets   | Finish      | Cooling System        | Beverage Contact |
|-------------|------------------|-------------|-----------------------|------------------|
| C1069       | 4 (at 90 ∘ each) | SS Polished | Air Cooled            | 100% SS Contact  |
| C1590       | 4                | SS Polished | Glyco Cold Technology | -                |
| C559        | 4                | SS Polished | Air Cooled            | 100% SS Contact  |
| C540        | 4                | SS Polished | Air Cooled            | -                |

## Product Dimensions:-