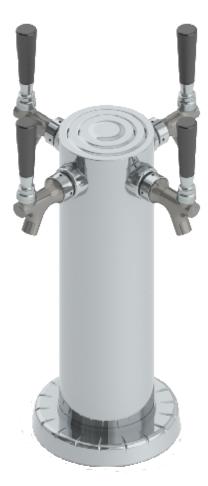

**Beer Towers** 4" Column Tower- 4 Faucets at 90 Degree Angle -Air Cooled C1069

- Made of High Quality Stainless Steel for Durability & Reliablity
- 5' NSF Approved PVC Clear Tube
- Modern Look with SS Polished Finish
- Take Your Pouring To Bold New Heights

C1069

SS Polished

| Part Number | No. of Faucets   | Finish      | Cooling System        | Beverage Contact |
|-------------|------------------|-------------|-----------------------|------------------|
| C1069       | 4 (at 90 ∘ each) | SS Polished | Air Cooled            | 100% SS Contact  |
| C1590       | 4                | SS Polished | Glyco Cold Technology | -                |
| C559        | 4                | SS Polished | Air Cooled            | 100% SS Contact  |
| C540        | 4                | SS Polished | Air Cooled            | -                |