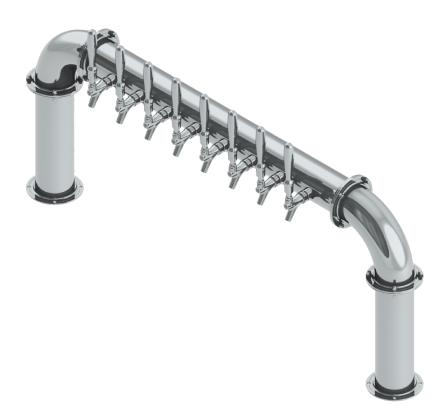

Beer Towers BrewXpipe Tower - 8 Faucets - Glyco Cold Technology C1085

- Made of High Quality Stainless Steel for Durability & Reliablity
- 100% Stainless Steel Contact with Beer to Serve Better Tasting
- Modern Look with SS Polished Finish
- Take Your Pouring To Bold New Heights