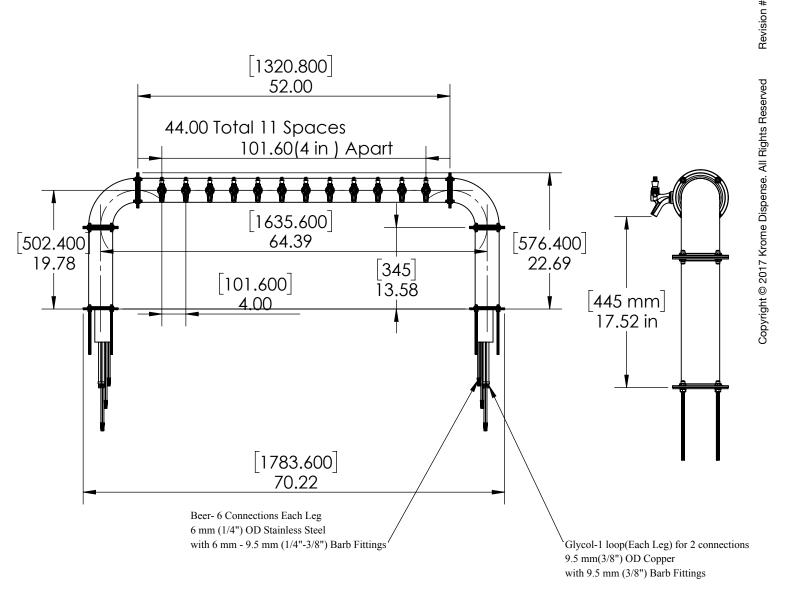

## BrewXpipe Wing Tower - 12 Faucets -Glyco Cold Technology C1087

- Made of High Quality Stainless Steel for Durability & Reliablity
- 100% Stainless Steel Contact with Beer to Serve Better Tasting
- Modern Look with SS Polished Finish
- Take Your Pouring To Bold New Heights



C1087

SS Polished





Asia:- +91-9814203010



## **Specification**

| Part Number | No. of Faucets | Finish            | Cooling System        |
|-------------|----------------|-------------------|-----------------------|
| C1087       | 12             | SS Polished       | Glyco Cold Technology |
| C1120       | 12             | Brushed Stainless | Glyco Cold Technology |

## **Product Dimensions:-**