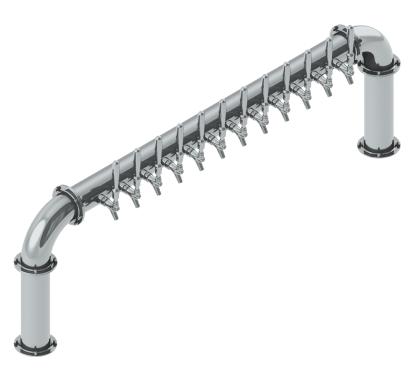

## BrewXpipe Wing Tower - 12 Faucets -Glyco Cold Technology C1087

- Made of High Quality Stainless Steel for Durability & Reliablity
- 100% Stainless Steel Contact with Beer to Serve Better Tasting
- Modern Look with SS Polished Finish
- Take Your Pouring To Bold New Heights