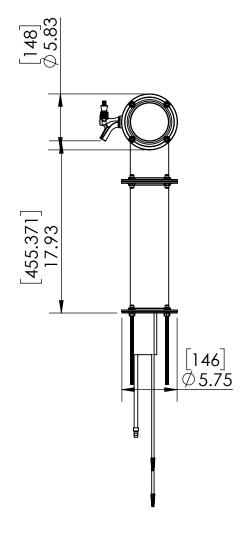

## **Product Dimensions:-**

6mm (1/4") OD. Stainless Steel with 6mm – 9.5mm (1/4" – 3/8") Barb Fittings