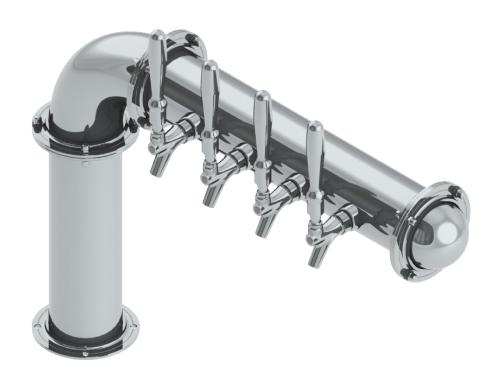

## BrewXpipe Elbow Tower - 4 Faucets - Glyco Cold Technology C1089

- Made of High Quality Stainless Steel for Durability & Reliablity
- 100% Stainless Steel Contact with Beer to Serve Better Tasting
- Modern Look with SS Polished Finish
- Take Your Pouring To Bold New Heights

C1089

SS Polished

| Part Number | No. of Faucets | Finish            | Cooling System        |
|-------------|----------------|-------------------|-----------------------|
| C1089       | 4              | SS Polished       | Glyco Cold Technology |
| C1098       | 4              | Brushed Stainless | Glyco Cold Technology |
|             |                |                   |                       |