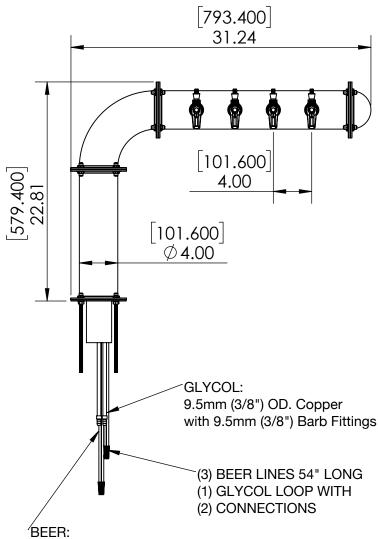

## **Product Dimensions:-**

6mm (1/4") OD. Stainless Steel with 6mm – 9.5mm (1/4" – 3/8") Barb Fittings