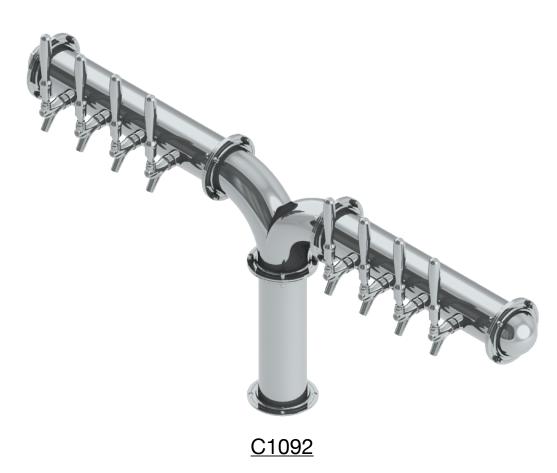

Beer Towers BrewXpipe Wing Tower - 8 Faucets - Glyco Cold Technology C1092

- Made of High Quality Stainless Steel for Durability & Reliablity
- 100% Stainless Steel Contact with Beer to Serve Better Tasting
- Modern Look with SS Polished Finish
- Take Your Pouring To Bold New Heights

SS Polished

US & Canada :- +1-678 666 2001 Asia:- +91-9814203010 Krome Dispense reserves the right to make revisions to product specifications without any notice For most updated specification sheet , go to <u>WWW.kromedispense.com</u>