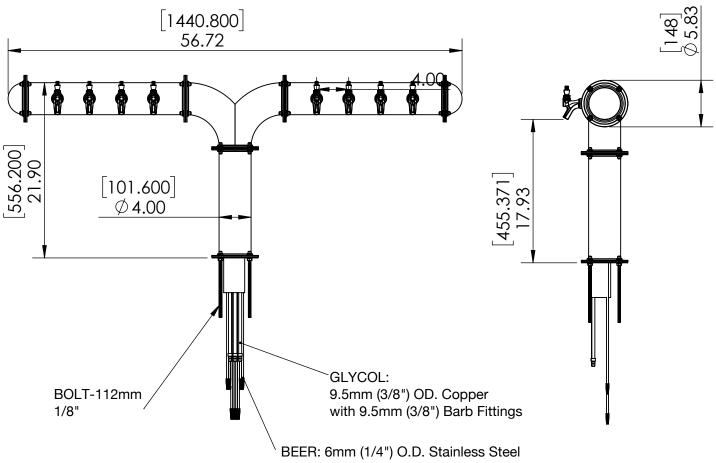

f High Quality Stainless Steel for Durability & Reliablity
- 100% Stainless Steel Contact with Beer to Serve Better Tasting
- Modern Look with SS Polished Finish
- Take Your Pouring To Bold New Heights



SS Polished



US & Canada :- +1-678 666 2001 Asia:- +91-9814203010 Krome Dispense reserves the right to make revisions to product specifications without any notice For most updated specification sheet , go to <u>WWW.kromedispense.com</u>



## **Specification**

| Part Number | No. of Faucets | Finish            | Cooling System        |
|-------------|----------------|-------------------|-----------------------|
| C1092       | 8              | SS Polished       | Glyco Cold Technology |
| C1105       | 8              | Brushed Stainless | Glyco Cold Technology |

Product Dimensions:-