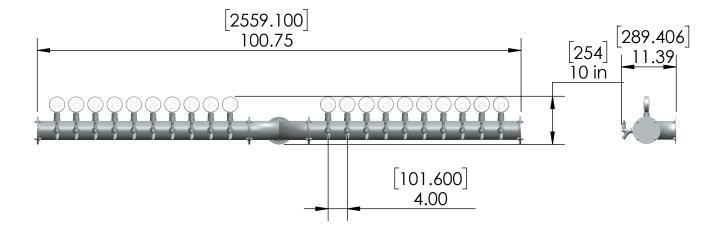

## BrewXpipe Wall Tower - 20 Faucets - Glyco Cold Technology C1093

- Made of High Quality Stainless Steel for Durability & Reliablity
- 100% Stainless Steel Contact with Beer to Serve Better Tasting
- Modern Look with SS Polished Finish
- Take Your Pouring To Bold New Heights



SS Polished







For most updated specification sheet , go to <a href="https://www.kromedispense.com">www.kromedispense.com</a>

## **Specification**

| Part No | No. of Faucets | Finish            | Cooling System        |
|---------|----------------|-------------------|-----------------------|
| C1093   | 20             | SS Polished       | Glyco Cold Technology |
| C1095   | 20             | Brushed Stainless | Glyco Cold Technology |

## **Product Dimensions:-**