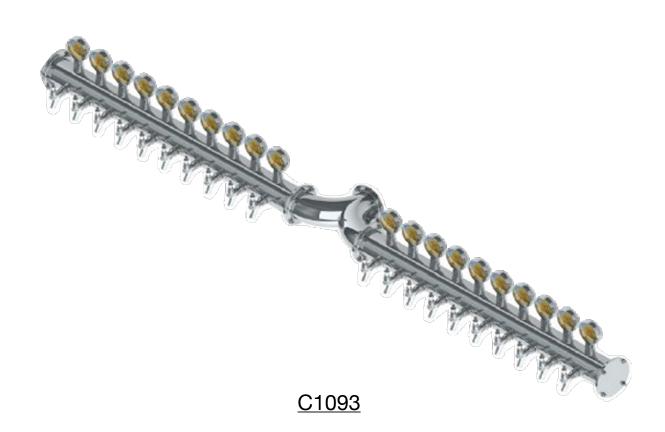

## BrewXpipe Wall Tower - 20 Faucets - Glyco Cold Technology C1093

- Made of High Quality Stainless Steel for Durability & Reliablity
- 100% Stainless Steel Contact with Beer to Serve Better Tasting
- Modern Look with SS Polished Finish
- Take Your Pouring To Bold New Heights

SS Polished

For most updated specification sheet , go to <a href="https://www.kromedispense.com">www.kromedispense.com</a>