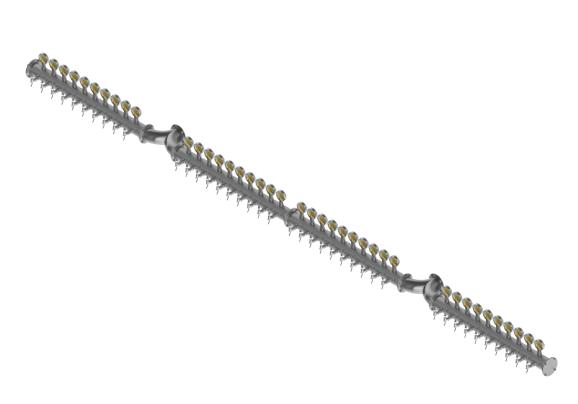

Beer Towers BrewXpipe Wall Tower - 40 Faucets -Glyco Cold Technology C1094

- Made of High Quality Stainless Steel for Durability & Reliablity
- 100% Stainless Steel Contact with Beer to Serve Better Tasting
- Modern Look with SS Polished Finish
- Take Your Pouring To Bold New Heights

## **Specification**

| Part No | No. of Faucets | Finish            | Cooling System        |
|---------|----------------|-------------------|-----------------------|
| C1094   | 40             | SS Polished       | Glyco Cold Technology |
| C1096   | 40             | Brushed Stainless | Glyco Cold Technology |