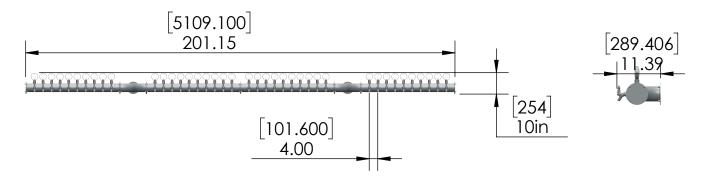

High Quality Stainless Steel for Durability & Reliablity
- 100% Stainless Steel Contact with Beer to Serve Better Tasting
- Modern Look with SS Polished Finish
- Take Your Pouring To Bold New Heights



## <u>C1094</u>

SS Polished



US & Canada :- +1-678 666 2001 Asia:- +91-9814203010 Krome Dispense reserves the right to make revisions to product specifications without any notice For most updated specification sheet , go to <u>WWW.kromedispense.com</u>



## **Specification**

| Part No | No. of Faucets | Finish            | Cooling System        |
|---------|----------------|-------------------|-----------------------|
| C1094   | 40             | SS Polished       | Glyco Cold Technology |
| C1096   | 40             | Brushed Stainless | Glyco Cold Technology |

Product Dimensions:-