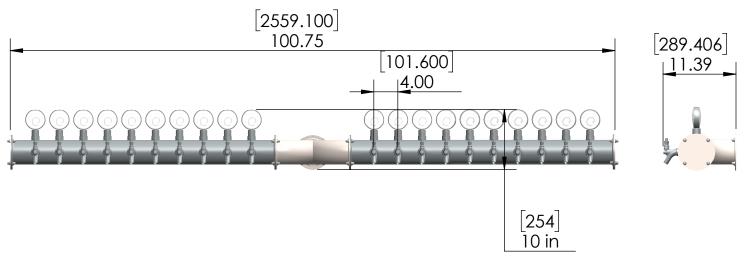

## BrewXpipe Wall Tower - 20 Faucets - Glyco Cold Technology C1095

- Made of High Quality Stainless Steel for Durability & Reliablity
- 100% Stainless Steel Contact with Beer to Serve Better Tasting
- Modern Look with Brushed Stainless Finish
- Take Your Pouring To Bold New Heights



C1095

**Brushed Stainless** 





Asia:- +91-9814203010



## **Specification**

| Part No | No. of Faucets | Finish            | Cooling System        |
|---------|----------------|-------------------|-----------------------|
| C1095   | 20             | Brushed Stainless | Glyco Cold Technology |
| C1093   | 20             | SS Polished       | Glyco Cold Technology |

## **Product Dimensions:-**