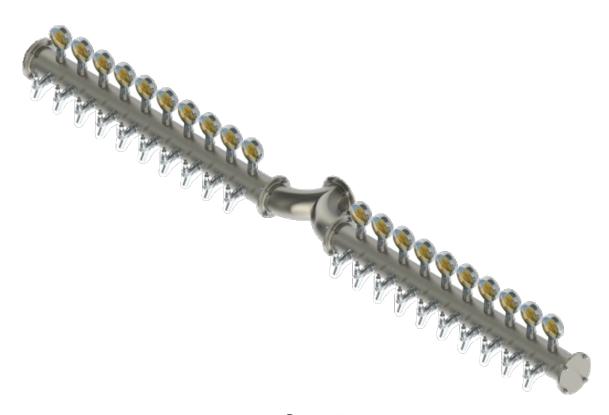

## BrewXpipe Wall Tower - 20 Faucets - Glyco Cold Technology C1095

- Made of High Quality Stainless Steel for Durability & Reliablity
- 100% Stainless Steel Contact with Beer to Serve Better Tasting
- Modern Look with Brushed Stainless Finish
- Take Your Pouring To Bold New Heights

C1095

**Brushed Stainless** 

Asia:- +91-9814203010