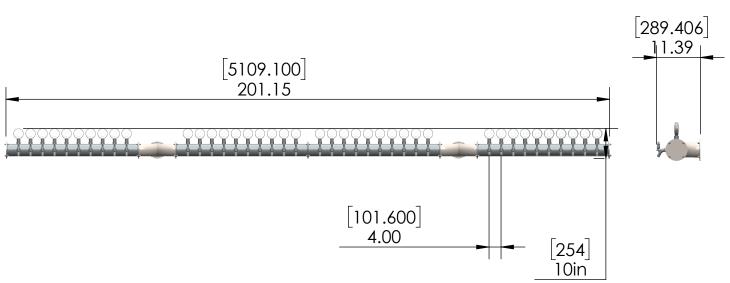

High Quality Stainless Steel for Durability & Reliablity
- 100% Stainless Steel Contact with Beer to Serve Better Tasting
- Modern Look with Brushed Stainless Finish
- Take Your Pouring To Bold New Heights



**Brushed Stainless** 



US & Canada :- +1-678 666 2001 Asia:- +91-9814203010 Krome Dispense reserves the right to make revisions to product specifications without any notice For most updated specification sheet , go to <u>WWW.kromedispense.com</u>



## **Specification**

| Part No | No. of Faucets | Finish            | Cooling System        |
|---------|----------------|-------------------|-----------------------|
| C1096   | 40             | Brushed Stainless | Glyco Cold Technology |
| C1094   | 40             | SS Polished       | Glyco Cold Technology |

Product Dimensions:-