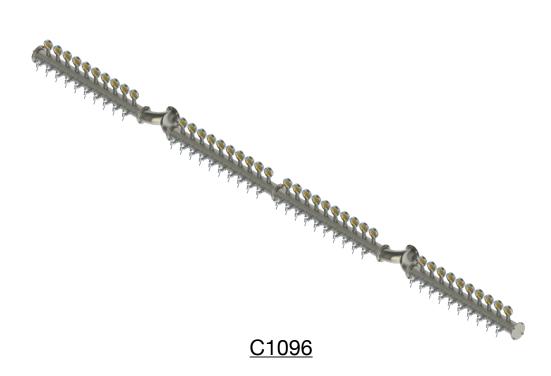

Beer Towers BrewXpipe Wall Tower - 40 Faucets - Glyco Cold Technology C1096

- Made of High Quality Stainless Steel for Durability & Reliablity
- 100% Stainless Steel Contact with Beer to Serve Better Tasting
- Modern Look with Brushed Stainless Finish
- Take Your Pouring To Bold New Heights