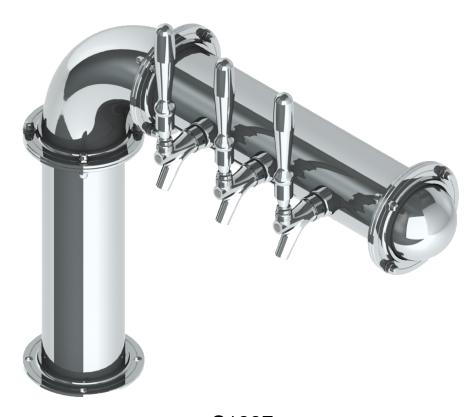

## BrewXpipe Elbow Tower - 3 Faucets - Glyco Cold Technology C1097

- Made of High Quality Stainless Steel for Durability & Reliablity
- 100% Stainless Steel Contact with Beer to Serve Better Tasting
- Modern Look with Brushed Stainless Finish
- Take your pouring to bold new heights

C1097

**Brushed Stainless** 

Asia:- +91-9814203010