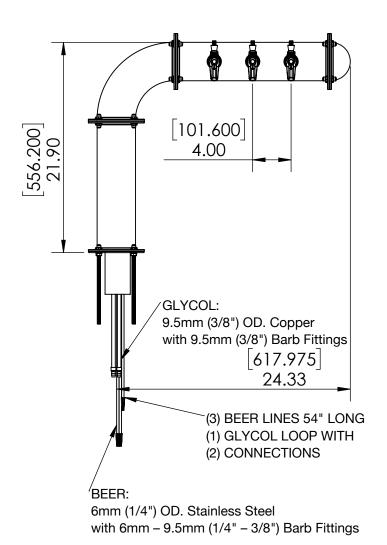

## BrewXpipe Elbow Tower - 3 Faucets - Glyco Cold Technology C1097

- Made of High Quality Stainless Steel for Durability & Reliablity
- 100% Stainless Steel Contact with Beer to Serve Better Tasting
- Modern Look with Brushed Stainless Finish
- Take your pouring to bold new heights



C1097

**Brushed Stainless** 





Asia:- +91-9814203010



## **Specification**

| Part Number | No. of Faucets | Finish            | Cooling System        |
|-------------|----------------|-------------------|-----------------------|
| C1097       | 3              | Brushed Stainless | Glyco Cold Technology |
| C1088       | 3              | SS Polished       | Glyco Cold Technology |

## **Product Dimensions:-**