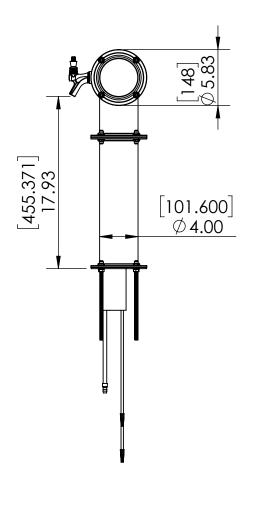

## BrewXpipe Elbow Tower - 3 Faucets - Glyco Cold Technology C1097

- Made of High Quality Stainless Steel for Durability & Reliablity
- 100% Stainless Steel Contact with Beer to Serve Better Tasting
- Modern Look with Brushed Stainless Finish
- Take your pouring to bold new heights



C1097

**Brushed Stainless** 





Asia:- +91-9814203010



## **Specification**

| Part Number | No. of Faucets | Finish            | Cooling System        |
|-------------|----------------|-------------------|-----------------------|
| C1097       | 3              | Brushed Stainless | Glyco Cold Technology |
| C1088       | 3              | SS Polished       | Glyco Cold Technology |

## **Product Dimensions:-**