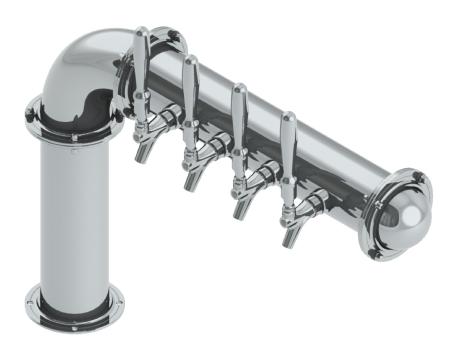

Beer Towers BrewXpipe Elbow Tower - 4 Faucets -Glyco Cold Technology C1098

- Made of High Quality Stainless Steel for Durability & Reliablity
- 100% Stainless Steel Contact with Beer to Serve Better Tasting
- Modern Look with Brushed Stainless Finish
- Take your pouring to bold new heights

<u>C1098</u>

## **Brushed Stainless**

US & Canada :- +1-678 666 2001 Asia:- +91-9814203010 Krome Dispense reserves the right to make revisions to product specifications without any notice For most updated specification sheet , go to <u>WWW.kromedispense.com</u>