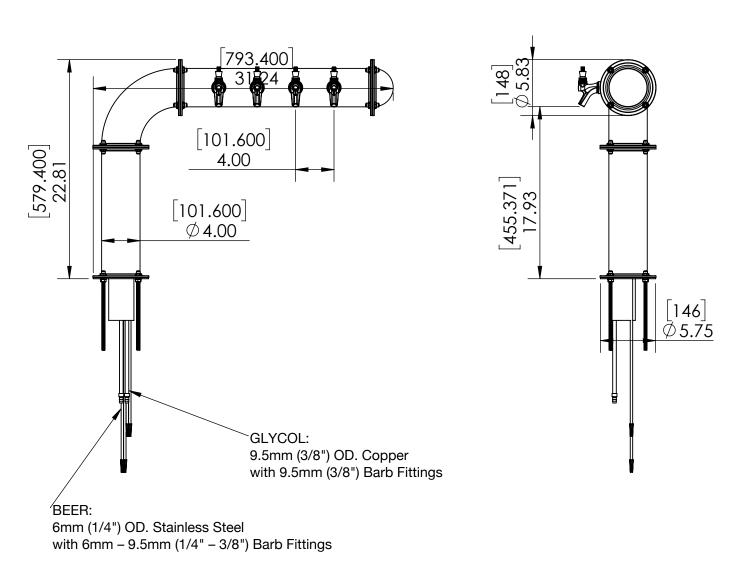

## Product Dimensions:-

US & Canada :- +1-678 666 2001 Asia:- +91-9814203010 Krome Dispense reserves the right to make revisions to product specifications without any notice For most updated specification sheet , go to <u>WWW.kromedispense.com</u>