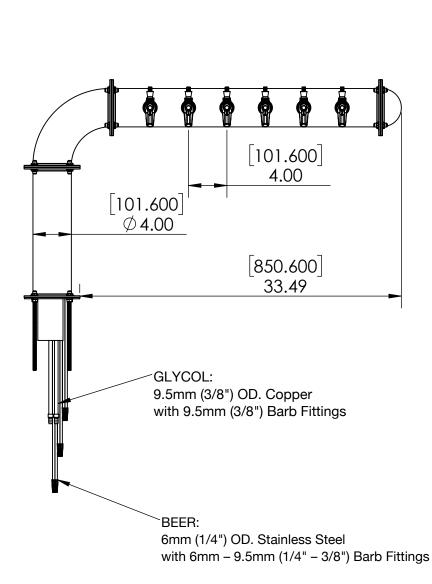

## BrewXpipe Elbow Tower - 6 Faucets - Glyco Cold Technology C1099

- Made of High Quality Stainless Steel for Durability & Reliablity
- 100% Stainless Steel Contact with Beer to Serve Better Tasting
- Modern Look with Brushed Stainless Finish
- Take Your Pouring To Bold New Heights



## C1099

**Brushed Stainless** 





Asia:- +91-9814203010





| Part Number | No. of Faucets | Finish            | Cooling System        |
|-------------|----------------|-------------------|-----------------------|
| C1099       | 6              | Brushed Stainless | Glyco Cold Technology |
| C1090       | 6              | SS Polished       | Glyco Cold Technology |

## **Product Dimensions:-**