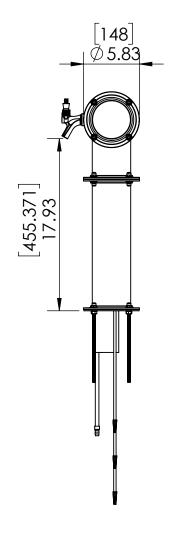

## BrewXpipe Elbow Tower - 6 Faucets - Glyco Cold Technology C1099

- Made of High Quality Stainless Steel for Durability & Reliablity
- 100% Stainless Steel Contact with Beer to Serve Better Tasting
- Modern Look with Brushed Stainless Finish
- Take Your Pouring To Bold New Heights



## C1099

**Brushed Stainless** 





Asia:- +91-9814203010





| Part Number | No. of Faucets | Finish            | Cooling System        |
|-------------|----------------|-------------------|-----------------------|
| C1099       | 6              | Brushed Stainless | Glyco Cold Technology |
| C1090       | 6              | SS Polished       | Glyco Cold Technology |

## **Product Dimensions:-**