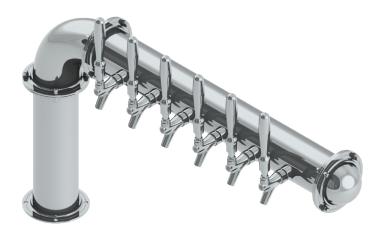

## BrewXpipe Elbow Tower - 6 Faucets - Glyco Cold Technology C1099

- Made of High Quality Stainless Steel for Durability & Reliablity
- 100% Stainless Steel Contact with Beer to Serve Better Tasting
- Modern Look with Brushed Stainless Finish
- Take Your Pouring To Bold New Heights

## C1099

**Brushed Stainless** 

Asia:- +91-9814203010

| Part Number | No. of Faucets | Finish            | Cooling System        |
|-------------|----------------|-------------------|-----------------------|
| C1099       | 6              | Brushed Stainless | Glyco Cold Technology |
| C1090       | 6              | SS Polished       | Glyco Cold Technology |