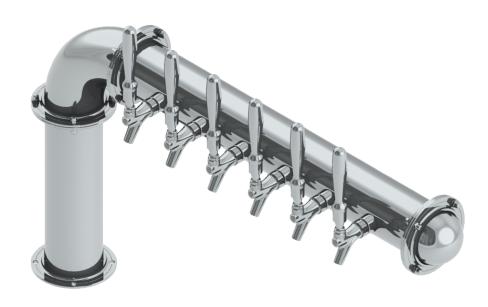

## BrewXpipe Elbow Tower - 6 Faucet - Glyco Cold Technology C1104

- Made of High Quality Stainless Steel for Durability & Reliablity
- 100% Stainless Steel Contact with Beer to Serve Better Tasting
- Modern Look with Brushed Stainless Finish
- Take Your Pouring To Bold New Heights

### C1104

#### **Brushed Stainless**

Asia:- +91-9814203010