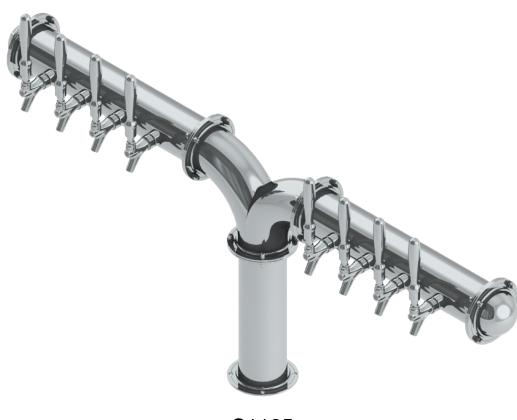

Beer Towers
BrewXpipe Wing Tower - 8 Faucets - Glyco Cold Technology
C1105

- Made of High Quality Stainless Steel for Durability & Reliablity
- 100% Stainless Steel Contact with Beer to Serve Better Tasting
- Modern Look with Brushed Stainless Finish
- Take Your Pouring To Bold New Heights

<u>C1105</u>

**Brushed Stainless** 

US & Canada :- +1-678 666 2001 Asia:- +91-9814203010 Krome Dispense reserves the right to make revisions to product specifications without any notice For most updated specification sheet , go to <u>WWW.kromedispense.com</u>