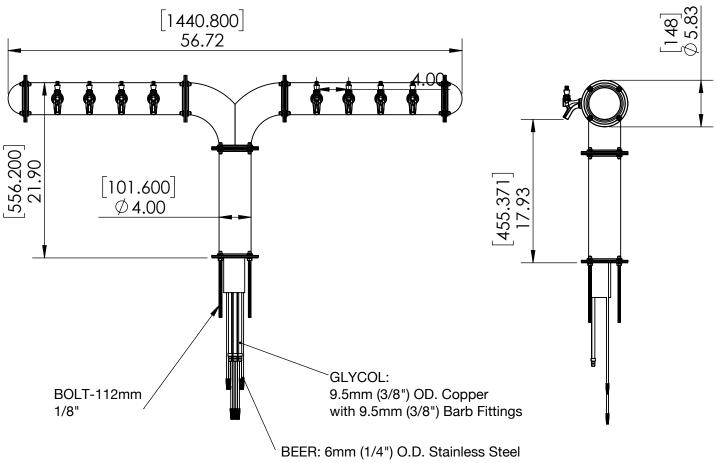

for Durability & Reliablity
- 100% Stainless Steel Contact with Beer to Serve Better Tasting
- Modern Look with Brushed Stainless Finish
- Take Your Pouring To Bold New Heights



<u>C1105</u>

**Brushed Stainless** 



US & Canada :- +1-678 666 2001 Asia:- +91-9814203010 Krome Dispense reserves the right to make revisions to product specifications without any notice For most updated specification sheet , go to <u>WWW.kromedispense.com</u>



## **Specification**

| Part Number | No. of Faucets | Finish            | Cooling System        |
|-------------|----------------|-------------------|-----------------------|
| C1105       | 8              | Brushed Stainless | Glyco Cold Technology |
| C1092       | 8              | SS Polished       | Glyco Cold Technology |

Product Dimensions:-