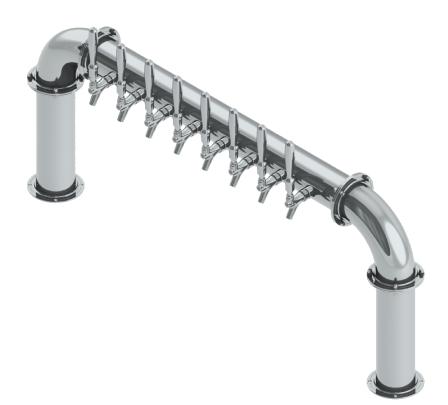

Beer Towers
BrewXpipe Tower - 8 Faucets - Glyco Cold Technology
C1118

- Made of High Quality Stainless Steel for Durability & Reliablity
- 100% Stainless Steel Contact with Beer to Serve Better Tasting
- Modern Look with Brushed Stainless Finish
- Take Your Pouring To Bold New Heights

## **Brushed Stainless**

US & Canada :- +1-678 666 2001 Asia:- +91-9814203010 Krome Dispense reserves the right to make revisions to product specifications without any notice For most updated specification sheet , go to <u>WWW.kromedispense.com</u>