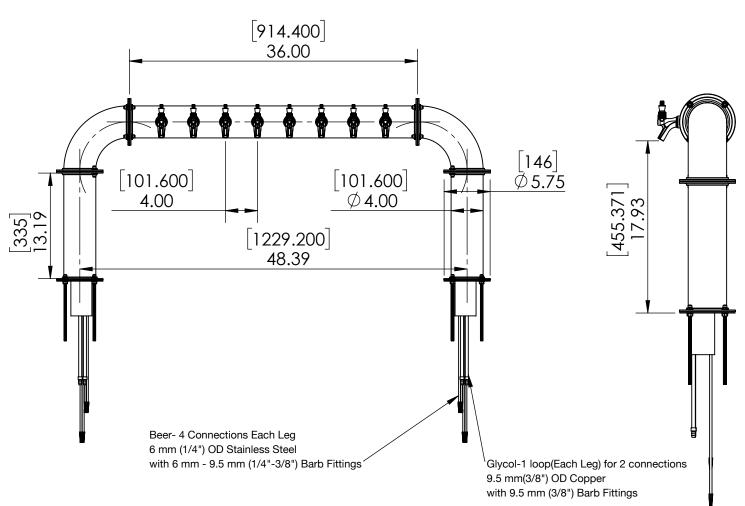

bility & Reliablity
- 100% Stainless Steel Contact with Beer to Serve Better Tasting
- Modern Look with Brushed Stainless Finish
- Take Your Pouring To Bold New Heights



## <u>C1118</u>

## **Brushed Stainless**



US & Canada :- +1-678 666 2001 Asia:- +91-9814203010 Krome Dispense reserves the right to make revisions to product specifications without any notice For most updated specification sheet , go to <u>WWW.kromedispense.com</u>



## **Specification**

| Part Number | No. of Faucets | Finish            | Cooling System        |
|-------------|----------------|-------------------|-----------------------|
| C1118       | 8              | Brushed Stainless | Glyco Cold Technology |
| C1085       | 8              | SS Polished       | Glyco Cold Technology |

## Product Dimensions:-



Revision # 1 - -