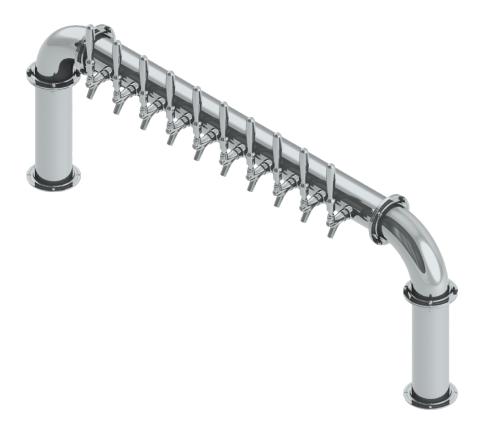

## BrewXpipe Tower - 10 Faucets -Glyco Cold Technology C1119

- Made of High Quality Stainless Steel for Durability & Reliablity
- 100% Stainless Steel Contact with Beer to Serve Better Tasting
- Modern Look with Brushed Stainless Finish
- Take Your Pouring To Bold New Heights

### C1119

#### **Brushed Stainless**

Asia:- +91-9814203010