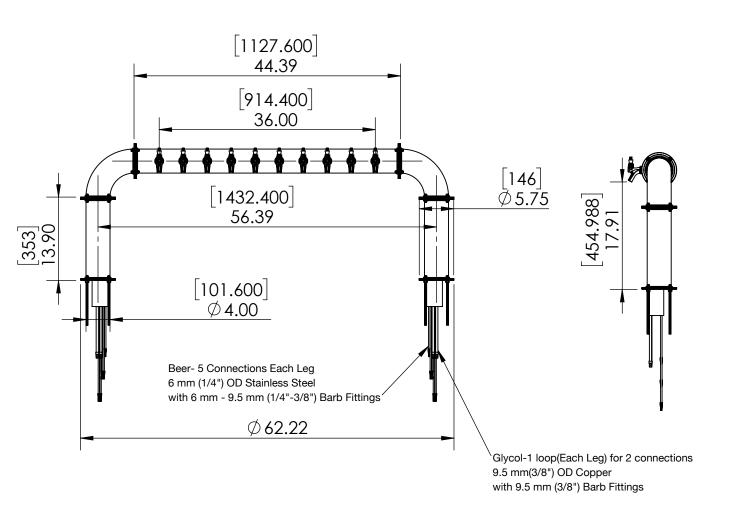

## BrewXpipe Tower - 10 Faucets -Glyco Cold Technology C1119

- Made of High Quality Stainless Steel for Durability & Reliablity
- 100% Stainless Steel Contact with Beer to Serve Better Tasting
- Modern Look with Brushed Stainless Finish
- Take Your Pouring To Bold New Heights



### C1119

#### **Brushed Stainless**





Asia:- +91-9814203010



# **Specification**

| Part Number | No. of Faucets | Finish            | Cooling System        |
|-------------|----------------|-------------------|-----------------------|
| C1119       | 10             | Brushed Stainless | Glyco Cold Technology |
| C1086       | 10             | SS Polished       | Glyco Cold Technology |

## **Product Dimensions:-**