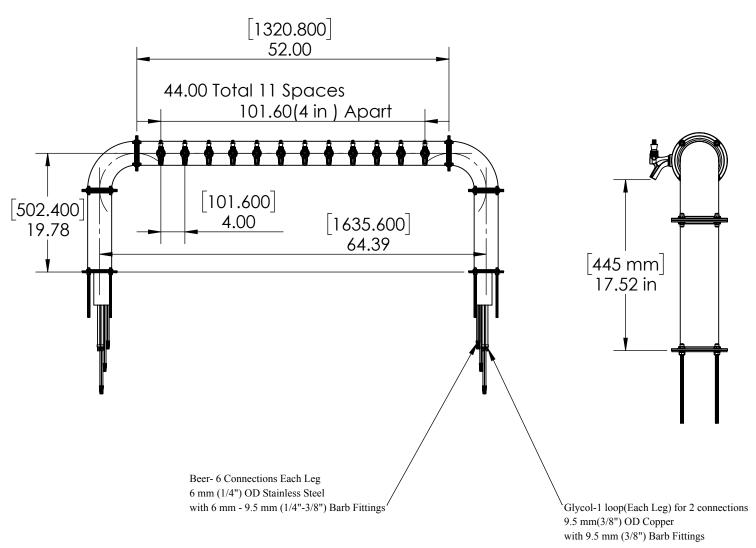

Stainless Steel for Durability & Reliablity
- 100% Stainless Steel Contact with Beer to Serve Better Tasting
- Modern Look with Brushed Stainless Finish
- Take Your Pouring To Bold New Heights



Brushed Stainless



US & Canada :- +1-678 666 2001 Asia:- +91-9814203010 Krome Dispense reserves the right to make revisions to product specifications without any notice For most updated specification sheet , go to <u>WWW.kromedispense.com</u>



## **Specification**

| Part Number | No. of Faucets | Finish            | Cooling System        |
|-------------|----------------|-------------------|-----------------------|
| C1120       | 12             | Brushed Stainless | Glyco Cold Technology |
| C1087       | 12             | SS Polished       | Glyco Cold Technology |

## Product Dimensions:-