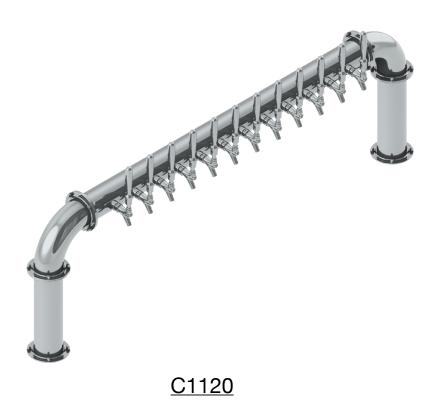

<u>Beer Towers</u> BrewXpipe Wing Tower - 12 Faucets -Glyco Cold Technology C1120

- Made of High Quality Stainless Steel for Durability & Reliablity
- 100% Stainless Steel Contact with Beer to Serve Better Tasting
- Modern Look with Brushed Stainless Finish
- Take Your Pouring To Bold New Heights