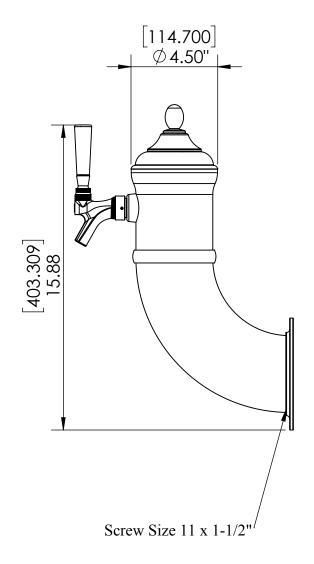

s Steel for Durability & Reliablity

Wall lamp Beer Tower - 2 Faucets - Air Cooled

- 5' NSF Approved PVC Clear Tube
- Modern Look with SS Polished Finish
- Take Your Pouring To Bold New Heights



C1201

SS Polished





For most updated specification sheet , go to <a href="https://www.kromedispense.com">www.kromedispense.com</a>



Asia:- +91-9814203010 Krome Dispense reserves the right to make revisions to product specifications without any notice



## **Specification**

| Part Number | No. of Faucets | Finish              | Cooling System |
|-------------|----------------|---------------------|----------------|
| C1201       | 2              | SS Polished         | Air Cooled     |
| C1204       | 2              | Vibrant Gold Finish | Air Cooled     |

## **Product Dimensions:-**