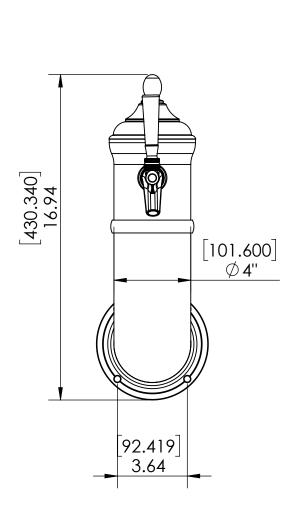

ess Steel for Durability & Reliablity

Wall lamp Beer Tower - 2 Faucets - Air Cooled

- 5' NSF Approved PVC Clear Tube
- Modern Look with SS Polished Finish
- Take Your Pouring To Bold New Heights



C1201

SS Polished





For most updated specification sheet , go to <a href="https://www.kromedispense.com">www.kromedispense.com</a>



Asia:- +91-9814203010 Krome Dispense reserves the right to make revisions to product specifications without any notice



## **Specification**

| Part Number | No. of Faucets | Finish              | Cooling System |
|-------------|----------------|---------------------|----------------|
| C1201       | 2              | SS Polished         | Air Cooled     |
| C1204       | 2              | Vibrant Gold Finish | Air Cooled     |

## **Product Dimensions:-**