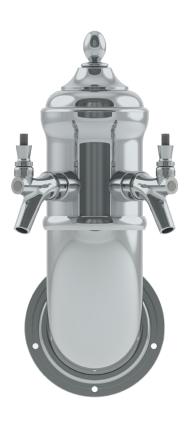

Copyright © 2017 Krome Dispense. All Rights Reserved

• Made of High Quality Stainless Steel for Durability & Reliablity

Wall lamp Beer Tower - 2 Faucets - Air Cooled

- 5' NSF Approved PVC Clear Tube
- Modern Look with SS Polished Finish
- Take Your Pouring To Bold New Heights

C1201

SS Polished

For most updated specification sheet , go to <a href="https://www.kromedispense.com">www.kromedispense.com</a>

Asia:- +91-9814203010 Krome Dispense reserves the right to make revisions to product specifications without any notice

## **Specification**

| Part Number | No. of Faucets | Finish              | Cooling System |
|-------------|----------------|---------------------|----------------|
| C1201       | 2              | SS Polished         | Air Cooled     |
| C1204       | 2              | Vibrant Gold Finish | Air Cooled     |