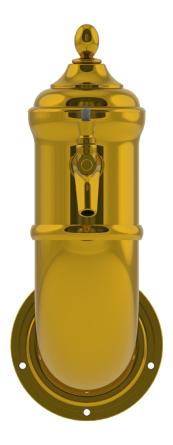

Copyright © 2017 Krome Dispense. All Rights Reserved

- - Made of High Quality Stainless Steel for Durability & Reliablity
  - 5' NSF Approved PVC Clear Tube
  - Modern Look with Vibrant Gold Finish
  - Take Your Pouring To Bold New Heights

## **Specification**

| Part Number | No. of Faucets | Finish              | Cooling System |
|-------------|----------------|---------------------|----------------|
| C1203       | 1              | Vibrant Gold Finish | Air Cooled     |
| C1200       | 1              | SS Polished         | Air Cooled     |