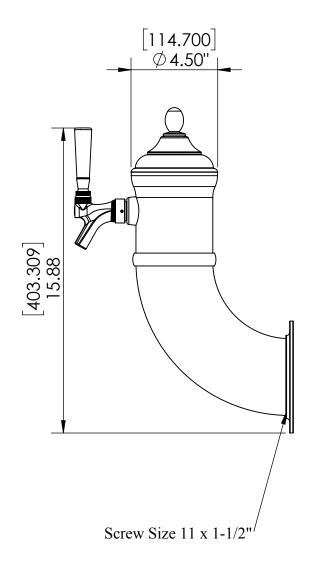

ts Reserved

- - Made of High Quality Stainless Steel for Durability & Reliablity
  - 5' NSF Approved PVC Clear Tube
  - Modern Look with Vibrant Gold Finish
  - Take Your Pouring To Bold New Heights



C1203

**PVD** 





Asia:- +91-9814203010



Krome Dispense reserves the right to make revisions to product specifications without any notice For most updated specification sheet , go to <a href="https://www.kromedispense.com">www.kromedispense.com</a>

## **Specification**

| Part Number | No. of Faucets | Finish              | Cooling System |
|-------------|----------------|---------------------|----------------|
| C1203       | 1              | Vibrant Gold Finish | Air Cooled     |
| C1200       | 1              | SS Polished         | Air Cooled     |

## **Product Dimensions:-**