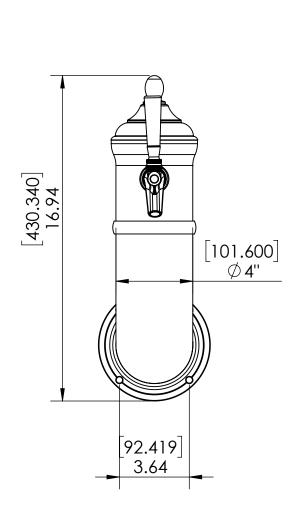

ghts Reserved

- - Made of High Quality Stainless Steel for Durability & Reliablity
  - 5' NSF Approved PVC Clear Tube
  - Modern Look with Vibrant Gold Finish
  - Take Your Pouring To Bold New Heights



C1203

**PVD** 





Asia:- +91-9814203010



Krome Dispense reserves the right to make revisions to product specifications without any notice For most updated specification sheet , go to <a href="https://www.kromedispense.com">www.kromedispense.com</a>

## **Specification**

| Part Number | No. of Faucets | Finish              | Cooling System |
|-------------|----------------|---------------------|----------------|
| C1203       | 1              | Vibrant Gold Finish | Air Cooled     |
| C1200       | 1              | SS Polished         | Air Cooled     |

## **Product Dimensions:-**