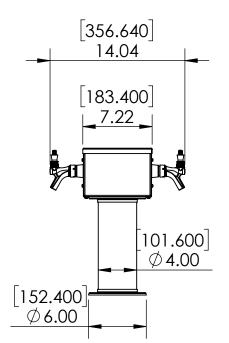

**Beer Towers** T Tower - 20 Faucets -Glyco Cold Technology

C1220

- Made of High Quality Stainless Steel for Durability & Reliablity
- 100% Stainless Steel Contact with Beer to Serve Better Tasting
- Modern Look with Brushed Stainless Finish
- Take Your Pouring To Bold New Heights



**Brushed Stainless** 



US & Canada :- +1-678 666 2001 Asia:- +91-9814203010 Krome Dispense reserves the right to make revisions to product specifications without any notice For most updated specification sheet , go to <u>www.kromedispense.com</u>



## **Specification**

| Part Number | No. of Faucets | Finish            | Cooling System |
|-------------|----------------|-------------------|----------------|
| C1220       | 20             | Brushed Stainless | Air Cooled     |

## Product Dimensions:-