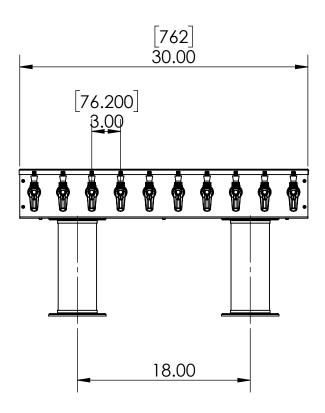

**Beer Towers** T Tower - 20 Faucets -Glyco Cold Technology

C1220

- Made of High Quality Stainless Steel for Durability & Reliablity
- 100% Stainless Steel Contact with Beer to Serve Better Tasting
- Modern Look with Brushed Stainless Finish
- Take Your Pouring To Bold New Heights



**Brushed Stainless** 



US & Canada :- +1-678 666 2001 Asia:- +91-9814203010 Krome Dispense reserves the right to make revisions to product specifications without any notice For most updated specification sheet , go to <u>www.kromedispense.com</u>



## **Specification**

| Part Number | No. of Faucets | Finish            | Cooling System |
|-------------|----------------|-------------------|----------------|
| C1220       | 20             | Brushed Stainless | Air Cooled     |

## Product Dimensions:-