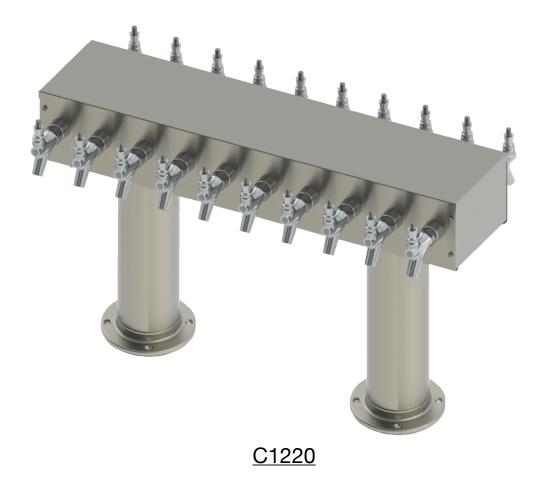

**Beer Towers** T Tower - 20 Faucets -Glyco Cold Technology

C1220

- Made of High Quality Stainless Steel for Durability & Reliablity
- 100% Stainless Steel Contact with Beer to Serve Better Tasting
- Modern Look with Brushed Stainless Finish
- Take Your Pouring To Bold New Heights

## **Specification**

| Part Number | No. of Faucets | Finish            | Cooling System |
|-------------|----------------|-------------------|----------------|
| C1220       | 20             | Brushed Stainless | Air Cooled     |