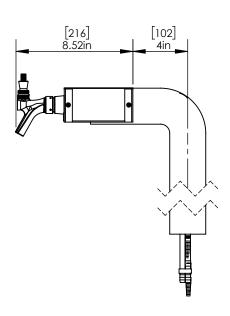

## <u>Under Counter Tower – 8 Faucets – Glyco Cold Technology</u> C1240

- Made of High Quality Stainless Steel for Durability & Reliability
- 100% Stainless Steel Contact with Beer to Serve Better Tasting
- Modern Look with Brushed Stainless
- Take your pouring to bold new heights



<u>C1240</u>

**Brushed Stainless** 





## Specifications:-

| Part No | Faucets | Finish            | Cooling System        |
|---------|---------|-------------------|-----------------------|
| C1240   | 8       | Brushed Stainless | Glyco Cold Technology |
| C1237   | 4       | Brushed Stainless | Glyco Cold Technology |
| C1238   | 5       | Brushed Stainless | Glyco Cold Technology |
| C1239   | 6       | Brushed Stainless | Glyco Cold Technology |

## **Product Dimensions:-**









Side View