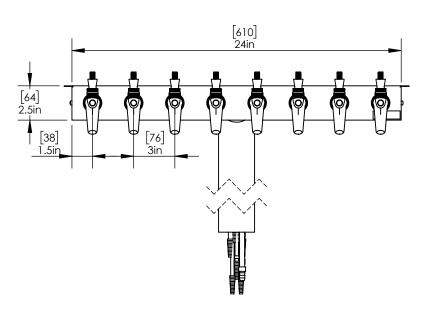

## <u>Under Counter Tower – 8 Faucets – Glyco Cold Technology</u> C1240

- Made of High Quality Stainless Steel for Durability & Reliability
- 100% Stainless Steel Contact with Beer to Serve Better Tasting
- Modern Look with Brushed Stainless
- Take your pouring to bold new heights



<u>C1240</u>

**Brushed Stainless** 





## Specifications:-

| Part No | Faucets | Finish            | Cooling System        |
|---------|---------|-------------------|-----------------------|
| C1240   | 8       | Brushed Stainless | Glyco Cold Technology |
| C1237   | 4       | Brushed Stainless | Glyco Cold Technology |
| C1238   | 5       | Brushed Stainless | Glyco Cold Technology |
| C1239   | 6       | Brushed Stainless | Glyco Cold Technology |

## **Product Dimensions:-**









Side View