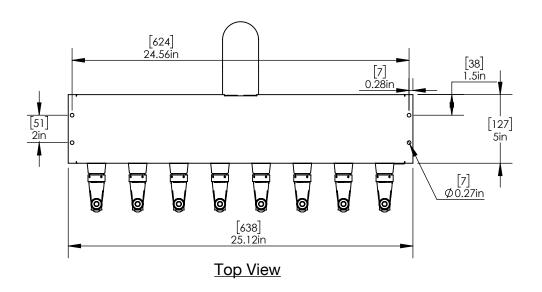

## <u>Under Counter Tower – 8 Faucets – Glyco Cold Technology</u> C1240

- Made of High Quality Stainless Steel for Durability & Reliability
- 100% Stainless Steel Contact with Beer to Serve Better Tasting
- Modern Look with Brushed Stainless
- Take your pouring to bold new heights



<u>C1240</u>

**Brushed Stainless** 





## Specifications:-

| Part No | Faucets | Finish            | Cooling System        |
|---------|---------|-------------------|-----------------------|
| C1240   | 8       | Brushed Stainless | Glyco Cold Technology |
| C1237   | 4       | Brushed Stainless | Glyco Cold Technology |
| C1238   | 5       | Brushed Stainless | Glyco Cold Technology |
| C1239   | 6       | Brushed Stainless | Glyco Cold Technology |

## **Product Dimensions:-**









Side View