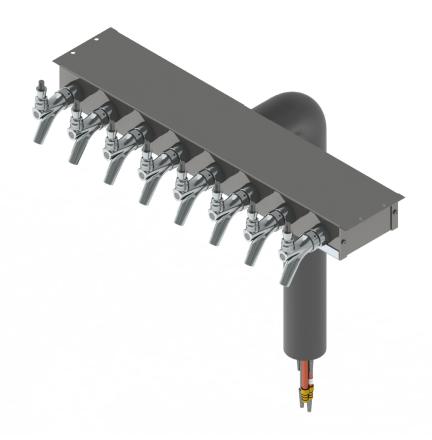

## <u>Under Counter Tower – 8 Faucets – Glyco Cold Technology</u> C1240

- Made of High Quality Stainless Steel for Durability & Reliability
- 100% Stainless Steel Contact with Beer to Serve Better Tasting
- Modern Look with Brushed Stainless
- Take your pouring to bold new heights

<u>C1240</u>

**Brushed Stainless** 