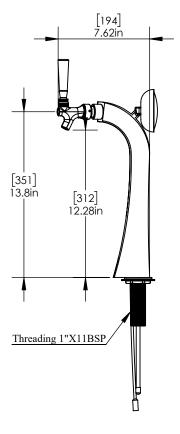

## **Beer Towers** Superb Tower - 2 Faucets - Air Cooled C1248

- Made of High-Quality Brass for Durability & Reliability
- 5' NSF Approved PVC Clear Tube
- Modern Look with Polished Chrome Finish
- Take your pouring to bold new heights



C1248

**Polished Chrome** 







## Specifications:-

| Part No | Faucets | Finish              | Cooling System            |
|---------|---------|---------------------|---------------------------|
| C1248   | 2       | Polished Chrome     | Air Cooled                |
| C1244   | 2       | Polished Chrome     | Glycol Recirculation Loop |
| C1246   | 2       | Vibrant Gold Finish | Glycol Recirculation Loop |
| C1250   | 2       | Vibrant Gold Finish | Air Cooled                |

Product Dimensions:-





Front View

Side View



Revision # 1 - -