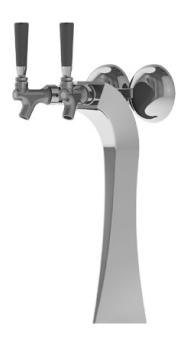

## **Beer Towers** Superb Tower - 2 Faucets - Air Cooled C1248

- Made of High-Quality Brass for Durability & Reliability
- 5' NSF Approved PVC Clear Tube
- Modern Look with Polished Chrome Finish
- Take your pouring to bold new heights

C1248

**Polished Chrome** 