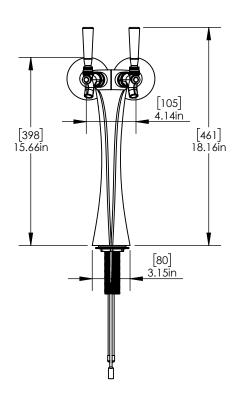

## **Beer Towers** Superb Tower - 2 Faucets - Air Cooled C1248

- Made of High-Quality Brass for Durability & Reliability
- 5' NSF Approved PVC Clear Tube
- Modern Look with Polished Chrome Finish
- Take your pouring to bold new heights



C1248

**Polished Chrome** 







## Specifications:-

| Part No | Faucets | Finish              | Cooling System            |
|---------|---------|---------------------|---------------------------|
| C1248   | 2       | Polished Chrome     | Air Cooled                |
| C1244   | 2       | Polished Chrome     | Glycol Recirculation Loop |
| C1246   | 2       | Vibrant Gold Finish | Glycol Recirculation Loop |
| C1250   | 2       | Vibrant Gold Finish | Air Cooled                |

Product Dimensions:-





Front View

Side View



Revision # 1 - -