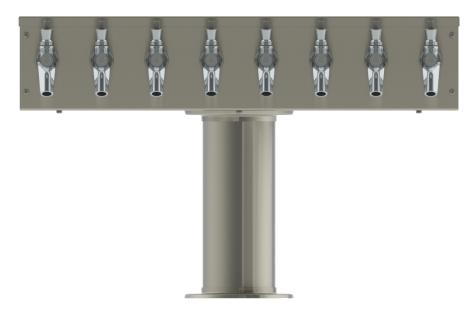

<u>Beer Towers</u> <u>T Tower - 8 Faucets - Glyco Cold Technology</u>

C1374

- Made of High Quality Stainless Steel for Durability & Reliablity
- 100% Stainless Steel Contact with Beer to Serve Better Tasting
- Modern Look with Brushed Stainless Finish
- Take Your Pouring To Bold New Heights

<u>C1374</u>

**Brushed Stainless** 

US & Canada :- +1-678 666 2001 Asia:- +91-9814203010 Krome Dispense reserves the right to make revisions to product specifications without any notice For most updated specification sheet , go to <u>WWW.kromedispense.com</u>