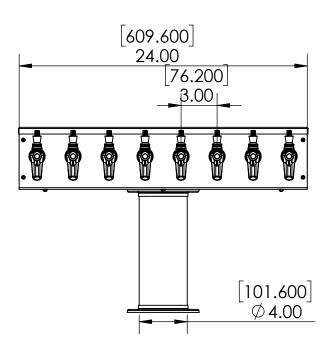

dern Look with Brushed Stainless Finish
- Take Your Pouring To Bold New Heights



<u>C1374</u>

**Brushed Stainless** 



US & Canada :- +1-678 666 2001 Asia:- +91-9814203010 Krome Dispense reserves the right to make revisions to product specifications without any notice For most updated specification sheet , go to <u>WWW.kromedispense.com</u>



## **Specification**

| Part Number | No. of Faucets | Finish            | Cooling System            |
|-------------|----------------|-------------------|---------------------------|
| C1374       | 8              | Brushed Stainless | Glyco Cold Technology     |
| C558        | 8              | Brushed Stainless | Air Cooled                |
| C974        | 8              | Brushed Stainless | Glycol Recirculation Loop |

Product Dimensions:-