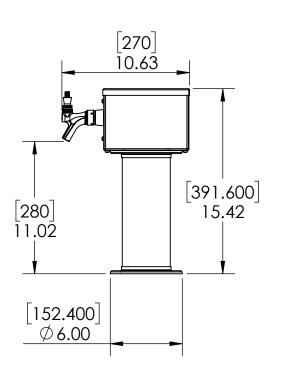

rn Look with Brushed Stainless Finish
- Take Your Pouring To Bold New Heights



<u>C1374</u>

**Brushed Stainless** 



US & Canada :- +1-678 666 2001 Asia:- +91-9814203010 Krome Dispense reserves the right to make revisions to product specifications without any notice For most updated specification sheet , go to <u>WWW.kromedispense.com</u>



## **Specification**

| Part Number | No. of Faucets | Finish            | Cooling System            |
|-------------|----------------|-------------------|---------------------------|
| C1374       | 8              | Brushed Stainless | Glyco Cold Technology     |
| C558        | 8              | Brushed Stainless | Air Cooled                |
| C974        | 8              | Brushed Stainless | Glycol Recirculation Loop |

Product Dimensions:-