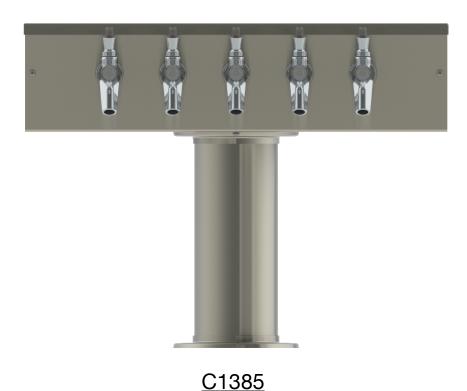

T Tower - 5 Faucets - Glyco Cold Technology

- Made of High Quality Stainless Steel for Durability & Reliablity
- 100% Stainless Steel Contact with Beer to Serve Better Tasting
- Modern Look with Brushed Stainless Finish
- Take Your Pouring To Bold New Heights

## **Specification**

| Part Number | No. of Faucets | Finish            | Cooling System            |
|-------------|----------------|-------------------|---------------------------|
| C1385       | 5              | Brushed Stainless | Glyco Cold Technology     |
| C1005       | 5              | Brushed Stainless | Air Cooled                |
| C985        | 5              | Brushed Stainless | Glycol Recirculation Loop |