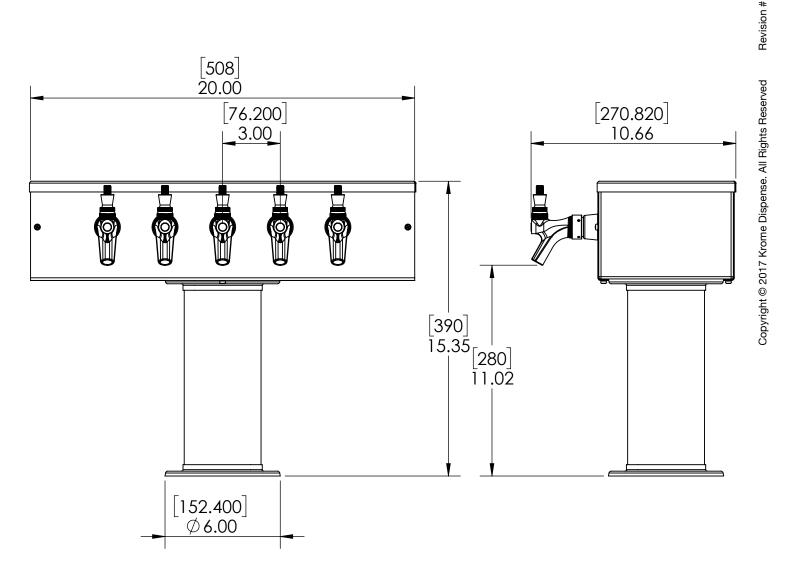

T Tower - 5 Faucets - Glyco Cold Technology

- Made of High Quality Stainless Steel for Durability & Reliablity
- 100% Stainless Steel Contact with Beer to Serve Better Tasting
- Modern Look with Brushed Stainless Finish
- Take Your Pouring To Bold New Heights









Asia:- +91-9814203010



## **Specification**

| Part Number | No. of Faucets | Finish            | Cooling System            |
|-------------|----------------|-------------------|---------------------------|
| C1385       | 5              | Brushed Stainless | Glyco Cold Technology     |
| C1005       | 5              | Brushed Stainless | Air Cooled                |
| C985        | 5              | Brushed Stainless | Glycol Recirculation Loop |

## **Product Dimensions:-**