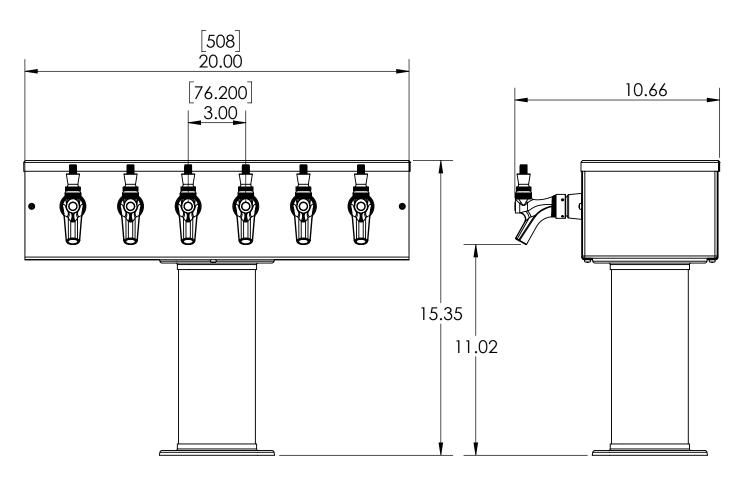

n Look with Brushed Stainless Finish
- Take Your Pouring To Bold New Heights



<u>C1386</u>

**Brushed Stainless** 



US & Canada :- +1-678 666 2001 Asia:- +91-9814203010 Krome Dispense reserves the right to make revisions to product specifications without any notice For most updated specification sheet , go to <u>WWW.kromedispense.com</u>



## **Specification**

| Part Number | No. of Faucets | Finish            | Cooling System            |
|-------------|----------------|-------------------|---------------------------|
| C1386       | 6              | Brushed Stainless | Glyco Cold Technology     |
| C986        | 6              | Brushed Stainless | Glycol Recirculation Loop |
| C557        | 6              | Brushed Stainless | Air Cooled                |

## Product Dimensions:-