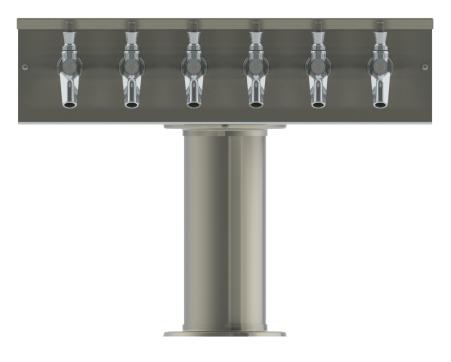

<u>Beer Towers</u> <u>T Tower - 6 Faucets - Glyco Cold Technology</u>

## C1386

- Made of High Quality Stainless Steel for Durability & Reliablity
- 100% Stainless Steel Contact with Beer to Serve Better Tasting
- Modern Look with Brushed Stainless Finish
- Take Your Pouring To Bold New Heights

<u>C1386</u>

**Brushed Stainless** 

US & Canada :- +1-678 666 2001 Asia:- +91-9814203010 Krome Dispense reserves the right to make revisions to product specifications without any notice For most updated specification sheet , go to <u>WWW.kromedispense.com</u>