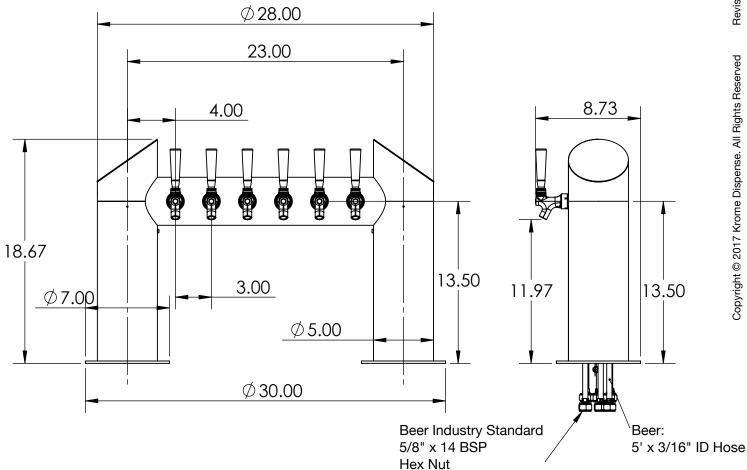

## <u>Beer Towers</u> <u>Overpass Tower - 6 Faucets - Air Cooled</u>

C1404

- Made of High-Quality Stainless Steel for Durability & Reliability
- 5' NSF Approved PVC Clear Tube
- Modern Look with SS Polished Finish
- Take your pouring to bold new heights



<u>C1404</u>

SS Polished



US & Canada :- +1-678 666 2001 Asia:- +91-9814203010 Krome Dispense reserves the right to make revisions to product specifications without any notice For most updated specification sheet , go to <u>WWW.kromedispense.com</u>



| Part No | No. of Faucets | Finish      | Cooling System |
|---------|----------------|-------------|----------------|
| C1404   | 6              | SS Polished | Air Cooled     |

## Product Dimensions:-