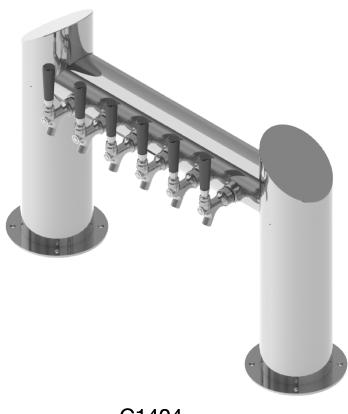

## <u>Beer Towers</u> <u>Overpass Tower - 6 Faucets - Air Cooled</u>

C1404

- Made of High-Quality Stainless Steel for Durability & Reliability
- 5' NSF Approved PVC Clear Tube
- Modern Look with SS Polished Finish
- Take your pouring to bold new heights

| Part No | No. of Faucets | Finish      | Cooling System |
|---------|----------------|-------------|----------------|
| C1404   | 6              | SS Polished | Air Cooled     |