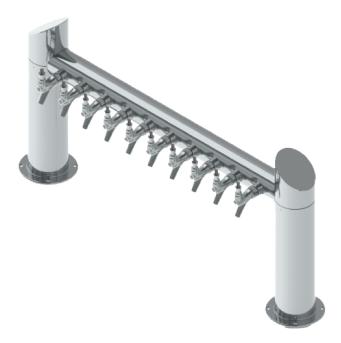

**Beer Towers** 

Overpass Tower - 10 Faucets- Air Cooled

C1406

- Made of High-Quality Stainless Steel for Durability & Reliability
- 5' NSF Approved PVC Clear Tube
- Modern Look with SS Polished Finish
- Take your pouring to bold new heights

<u>C1406</u>

SS Polished

US & Canada :- +1-678 666 2001 Asia:- +91-9814203010 Krome Dispense reserves the right to make revisions to product specifications without any notice For most updated specification sheet , go to <u>WWW.kromedispense.com</u>