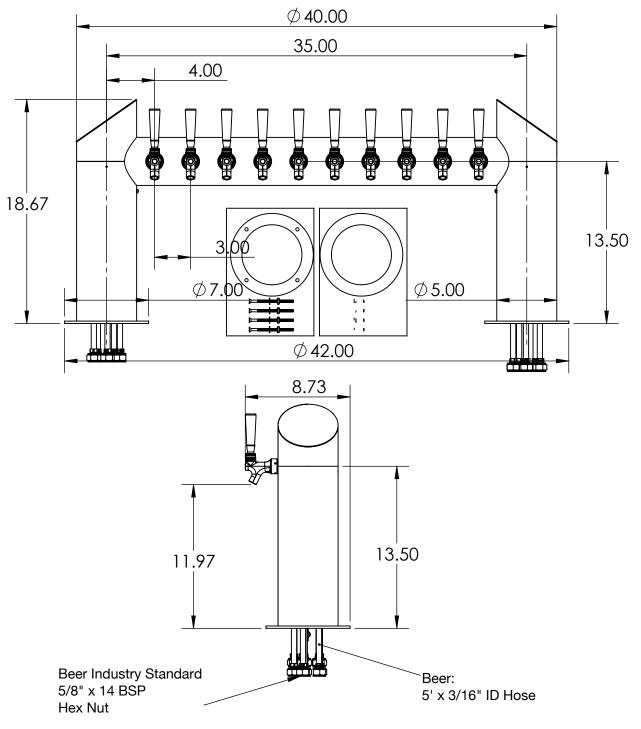

bility
- 5' NSF Approved PVC Clear Tube
- Modern Look with SS Polished Finish
- Take your pouring to bold new heights



<u>C1406</u>

SS Polished



US & Canada :- +1-678 666 2001 Asia:- +91-9814203010 Krome Dispense reserves the right to make revisions to product specifications without any notice For most updated specification sheet , go to <u>WWW.kromedispense.com</u>



## **Specification**

| Part No | No. of Faucets | Finish              | Cooling System        |
|---------|----------------|---------------------|-----------------------|
| C1406   | 10             | SS Polished         | Air Cooled            |
| C1410   | 10             | SS Polished         | Glyco Cold Technology |
| C1411   | 10             | Vibrant Gold Finish | Glyco Cold Technology |

## Product Dimensions:-