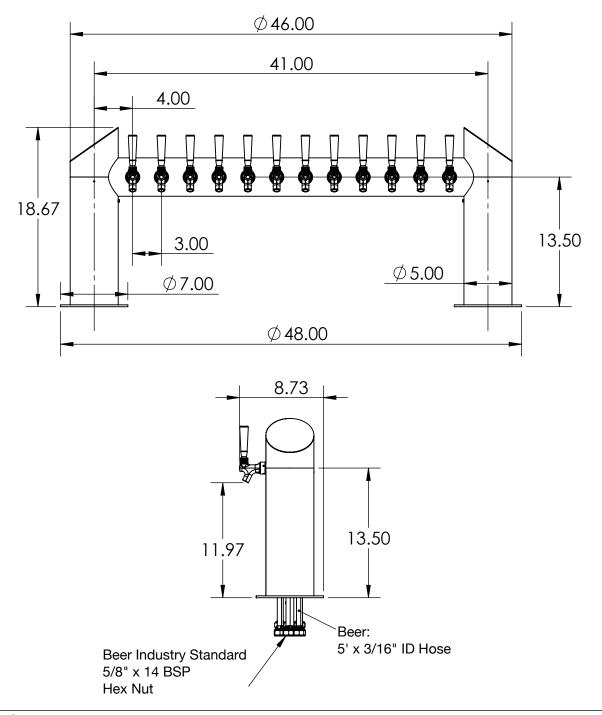

## **Product Dimensions:-**

US & Canada :- +1-678 666 2001

Asia:- +91-9814203010