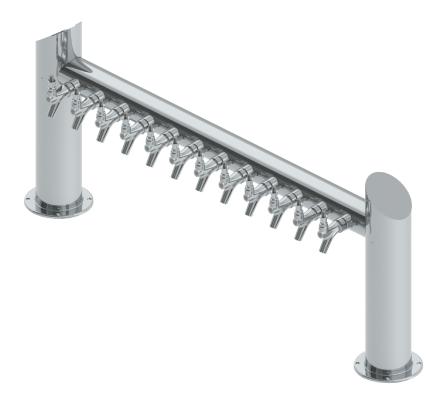

- Made of High-Quality Stainless Steel for Durability & Reliability
- 5' NSF Approved PVC Clear Tube
- Modern Look with SS Polished Finish
- Take your pouring to bold new heights

C1407

SS Polished

Asia:- +91-9814203010

## **Specification**

| Part No | No. of Faucets | Finish              | Cooling System        |
|---------|----------------|---------------------|-----------------------|
| C1407   | 12             | SS Polished         | Air Cooled            |
| C1412   | 12             | SS Polished         | Glyco Cold Technology |
| C1413   | 12             | Vibrant Gold Finish | Glyco Cold Technology |