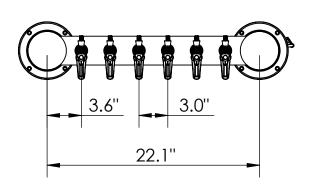

## Product Dimensions:-

US & Canada :- +1-678 666 2001 Asia:- +91-9814203010 Krome Dispense reserves the right to make revisions to product specifications without any notice For most updated specification sheet , go to <u>WWW.kromedispense.com</u>