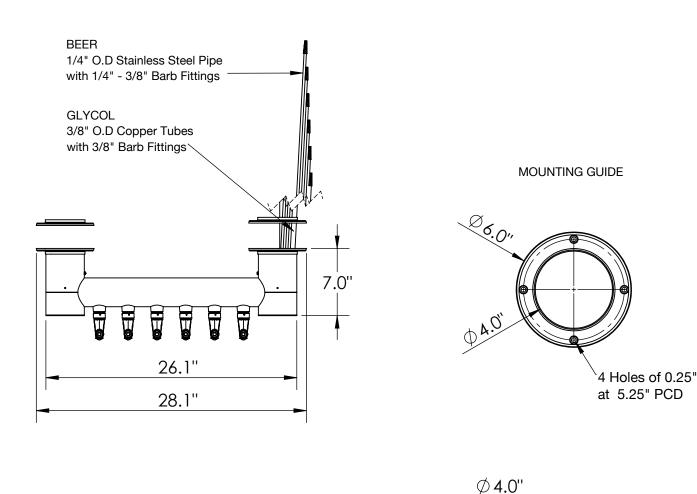

## Product Dimensions:-

US & Canada :- +1-678 666 2001 Asia:- +91-9814203010 Krome Dispense reserves the right to make revisions to product specifications without any notice For most updated specification sheet , go to <u>WWW.kromedispense.com</u>