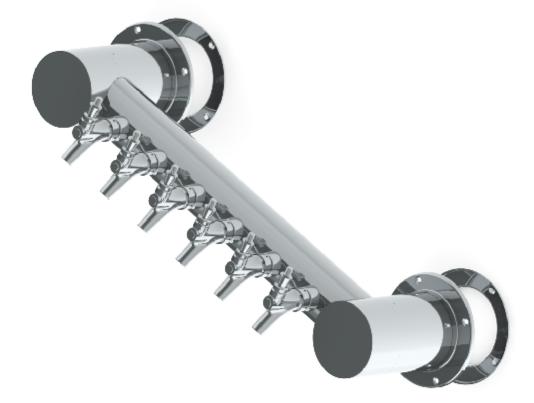

Overpass Wall Mount Tower - 6 Faucet - Glyco Cold

## Technology C1425

- Made of High-Quality Stainless Steel for Durability & Reliability
- 100% Stainless Steel Contact with Beer to Serve Better Tasting
- Modern Look with SS Polished Finish
- Take your pouring to bold new heights