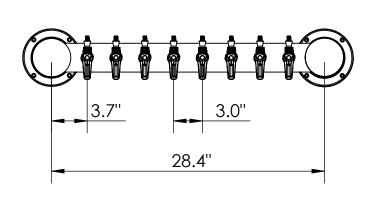

de of High-Quality Stainless Steel for Durability & Reliability
- 100% Stainless Steel Contact with Beer to Serve Better Tasting
- Modern Look with SS Polished Finish
- Take your pouring to bold new heights



C1426

SS Polished



Kame



Asia:- +91-9814203010





## Specifications:-

| Part No | Faucets | Finish      | Cooling System        |
|---------|---------|-------------|-----------------------|
| C1426   | 8       | SS Polished | Glyco Cold Technology |
| C1425   | 6       | SS Polished | Glyco Cold Technology |
| C1427   | 10      | SS Polished | Glyco Cold Technology |
| C1428   | 12      | SS Polished | Glyco Cold Technology |
| C1429   | 14      | SS Polished | Glyco Cold Technology |
| C1430   | 16      | SS Polished | Glyco Cold Technology |

## **Product Dimensions:-**









Asia:- +91-9814203010