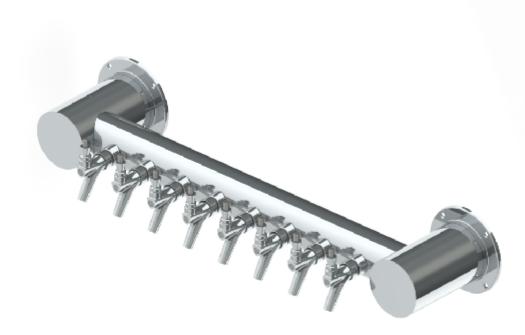

<u>Beer Towers</u> Overpass Wall Mount Tower - 8 Faucet - Glyco Cold **Technology** 

C1426

- Made of High-Quality Stainless Steel for Durability & Reliability
- 100% Stainless Steel Contact with Beer to Serve Better Tasting
- Modern Look with SS Polished Finish
- Take your pouring to bold new heights