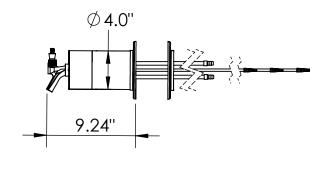

of High-Quality Stainless Steel for Durability & Reliability
- 100% Stainless Steel Contact with Beer to Serve Better Tasting
- Modern Look with SS Polished Finish
- Take your pouring to bold new heights



C1426

SS Polished



Kame



Asia:- +91-9814203010





## Specifications:-

| Part No | Faucets | Finish      | Cooling System        |
|---------|---------|-------------|-----------------------|
| C1426   | 8       | SS Polished | Glyco Cold Technology |
| C1425   | 6       | SS Polished | Glyco Cold Technology |
| C1427   | 10      | SS Polished | Glyco Cold Technology |
| C1428   | 12      | SS Polished | Glyco Cold Technology |
| C1429   | 14      | SS Polished | Glyco Cold Technology |
| C1430   | 16      | SS Polished | Glyco Cold Technology |

## **Product Dimensions:-**









Asia:- +91-9814203010