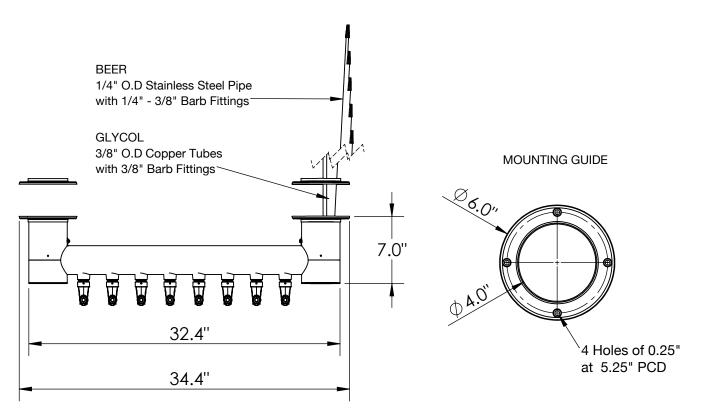

Made of High-Quality Stainless Steel for Durability & Reliability
- 100% Stainless Steel Contact with Beer to Serve Better Tasting
- Modern Look with SS Polished Finish
- Take your pouring to bold new heights



C1426

SS Polished



Kame



Asia:- +91-9814203010





## Specifications:-

| Part No | Faucets | Finish      | Cooling System        |
|---------|---------|-------------|-----------------------|
| C1426   | 8       | SS Polished | Glyco Cold Technology |
| C1425   | 6       | SS Polished | Glyco Cold Technology |
| C1427   | 10      | SS Polished | Glyco Cold Technology |
| C1428   | 12      | SS Polished | Glyco Cold Technology |
| C1429   | 14      | SS Polished | Glyco Cold Technology |
| C1430   | 16      | SS Polished | Glyco Cold Technology |

## **Product Dimensions:-**









Asia:- +91-9814203010