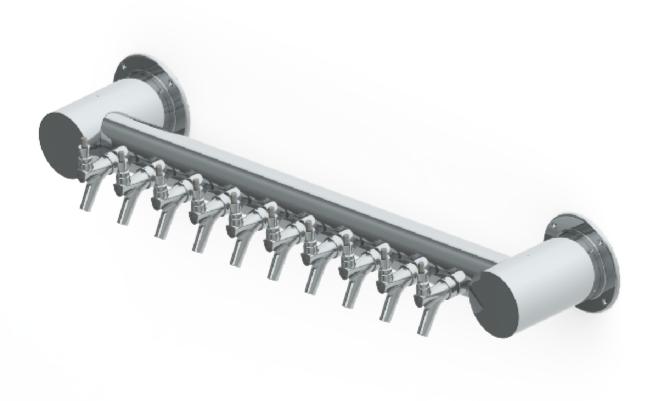

- Made of High-Quality Stainless Steel for Durability & Reliability
- 100% Stainless Steel Contact with Beer to Serve Better Tasting
- Modern Look with SS Polished Finish
- Take your pouring to bold new heights

C1427

SS Polished

For most updated specification sheet , go to <a href="https://www.kromedispense.com">www.kromedispense.com</a>