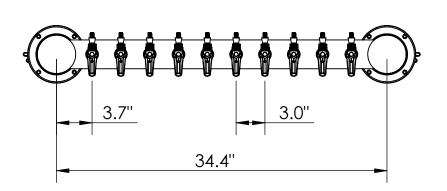

s Steel Contact with Beer to Serve Better Tasting
- Modern Look with SS Polished Finish
- Take your pouring to bold new heights



C1427

SS Polished





For most updated specification sheet , go to <a href="https://www.kromedispense.com">www.kromedispense.com</a>

## Specifications:-

| Part No | Faucets | Finish      | Cooling System        |
|---------|---------|-------------|-----------------------|
| C1427   | 10      | SS Polished | Glyco Cold Technology |
| C1425   | 6       | SS Polished | Glyco Cold Technology |
| C1426   | 8       | SS Polished | Glyco Cold Technology |
| C1428   | 12      | SS Polished | Glyco Cold Technology |
| C1429   | 14      | SS Polished | Glyco Cold Technology |
| C1430   | 16      | SS Polished | Glyco Cold Technology |

## **Product Dimensions:-**