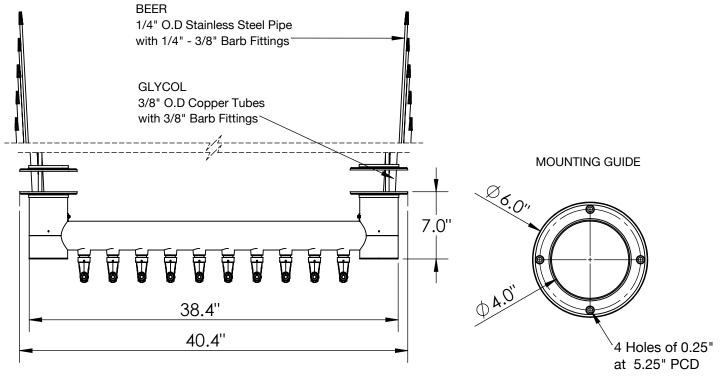

ess Steel Contact with Beer to Serve Better Tasting
- Modern Look with SS Polished Finish
- Take your pouring to bold new heights



C1427

SS Polished





For most updated specification sheet , go to <a href="https://www.kromedispense.com">www.kromedispense.com</a>

## Specifications:-

| Part No | Faucets | Finish      | Cooling System        |
|---------|---------|-------------|-----------------------|
| C1427   | 10      | SS Polished | Glyco Cold Technology |
| C1425   | 6       | SS Polished | Glyco Cold Technology |
| C1426   | 8       | SS Polished | Glyco Cold Technology |
| C1428   | 12      | SS Polished | Glyco Cold Technology |
| C1429   | 14      | SS Polished | Glyco Cold Technology |
| C1430   | 16      | SS Polished | Glyco Cold Technology |

## **Product Dimensions:-**