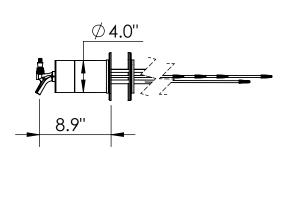

Steel Contact with Beer to Serve Better Tasting
- Modern Look with SS Polished Finish
- Take your pouring to bold new heights



C1427

SS Polished





For most updated specification sheet , go to <a href="https://www.kromedispense.com">www.kromedispense.com</a>

## Specifications:-

| Part No | Faucets | Finish      | Cooling System        |
|---------|---------|-------------|-----------------------|
| C1427   | 10      | SS Polished | Glyco Cold Technology |
| C1425   | 6       | SS Polished | Glyco Cold Technology |
| C1426   | 8       | SS Polished | Glyco Cold Technology |
| C1428   | 12      | SS Polished | Glyco Cold Technology |
| C1429   | 14      | SS Polished | Glyco Cold Technology |
| C1430   | 16      | SS Polished | Glyco Cold Technology |

## **Product Dimensions:-**