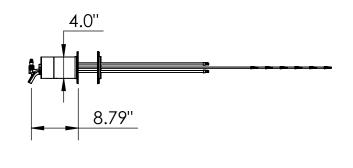

iability
- 100% Stainless Steel Contact with Beer to Serve Better Tasting
- Modern Look with SS Polished Finish
- Take your pouring to bold new heights



C1428

SS Polished







Krance



Revision # 1 - -

Copyright © 2017 Krome Dispense. All Rights Reserved

## Specifications:-

| Part No | Faucets | Finish      | Cooling System        |
|---------|---------|-------------|-----------------------|
| C1428   | 12      | SS Polished | Glyco Cold Technology |
| C1425   | 6       | SS Polished | Glyco Cold Technology |
| C1426   | 8       | SS Polished | Glyco Cold Technology |
| C1427   | 10      | SS Polished | Glyco Cold Technology |
| C1429   | 14      | SS Polished | Glyco Cold Technology |
| C1430   | 16      | SS Polished | Glyco Cold Technology |

## **Product Dimensions:-**