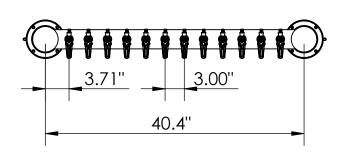

eliability
- 100% Stainless Steel Contact with Beer to Serve Better Tasting
- Modern Look with SS Polished Finish
- Take your pouring to bold new heights



C1428

SS Polished







Krance



Revision # 1 - -

Copyright © 2017 Krome Dispense. All Rights Reserved

## Specifications:-

| Part No | Faucets | Finish      | Cooling System        |
|---------|---------|-------------|-----------------------|
| C1428   | 12      | SS Polished | Glyco Cold Technology |
| C1425   | 6       | SS Polished | Glyco Cold Technology |
| C1426   | 8       | SS Polished | Glyco Cold Technology |
| C1427   | 10      | SS Polished | Glyco Cold Technology |
| C1429   | 14      | SS Polished | Glyco Cold Technology |
| C1430   | 16      | SS Polished | Glyco Cold Technology |

## **Product Dimensions:-**