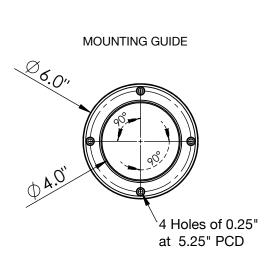

Reliability
- 100% Stainless Steel Contact with Beer to Serve Better Tasting
- Modern Look with SS Polished Finish
- Take your pouring to bold new heights



C1428

SS Polished







Krance



Revision # 1 - -

Copyright © 2017 Krome Dispense. All Rights Reserved

## Specifications:-

| Part No | Faucets | Finish      | Cooling System        |
|---------|---------|-------------|-----------------------|
| C1428   | 12      | SS Polished | Glyco Cold Technology |
| C1425   | 6       | SS Polished | Glyco Cold Technology |
| C1426   | 8       | SS Polished | Glyco Cold Technology |
| C1427   | 10      | SS Polished | Glyco Cold Technology |
| C1429   | 14      | SS Polished | Glyco Cold Technology |
| C1430   | 16      | SS Polished | Glyco Cold Technology |

## **Product Dimensions:-**