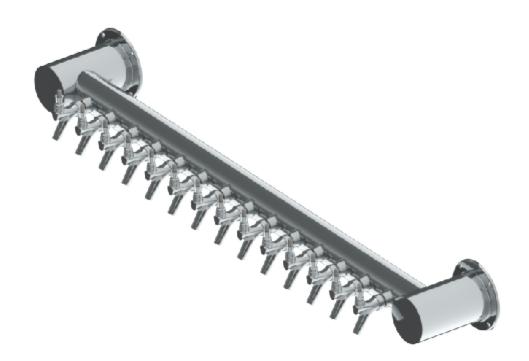

Overpass Wall Mount Tower - 14 Faucets - Glyco Cold

## Technology C1429

- Made of High-Quality Stainless Steel for Durability & Reliability
- 100% Stainless Steel Contact with Beer to Serve Better Tasting
- Modern Look with SS Polished Finish
- Take your pouring to bold new heights