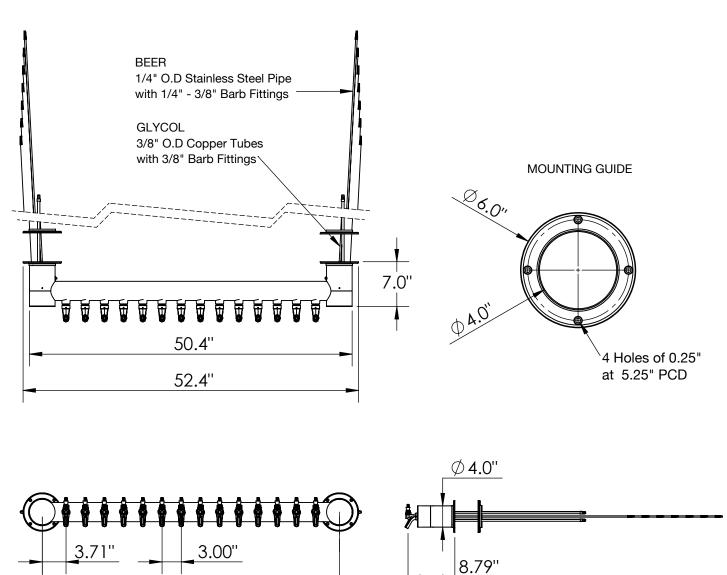

ew heights



## <u>C1429</u>

SS Polished



US & Canada :- +1-678 666 2001 Asia:- +91-9814203010 Krome Dispense reserves the right to make revisions to product specifications without any notice For most updated specification sheet , go to <u>www.kromedispense.com</u>



## Specifications:-

| Part No | Faucets | Finish      | Cooling System        |
|---------|---------|-------------|-----------------------|
| C1429   | 14      | SS Polished | Glyco Cold Technology |
| C1425   | 6       | SS Polished | Glyco Cold Technology |
| C1426   | 8       | SS Polished | Glyco Cold Technology |
| C1427   | 10      | SS Polished | Glyco Cold Technology |
| C1428   | 12      | SS Polished | Glyco Cold Technology |
| C1430   | 16      | SS Polished | Glyco Cold Technology |

## Product Dimensions:-





46.4"